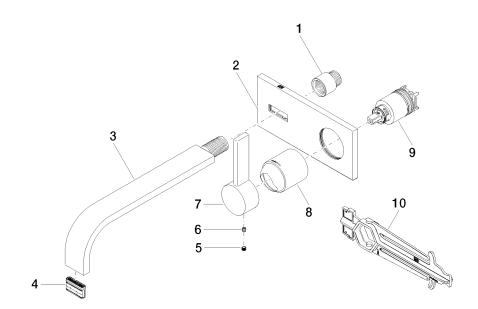

## **Spare parts list**

| No. | Item Number        | Name   | Quantity used | Delivery time |
|-----|--------------------|--------|---------------|---------------|
|     | 09 24 03 072 10 90 | nipple | 10            | 2             |