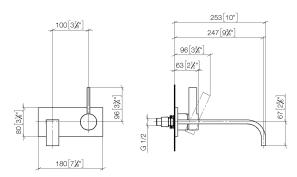

### Required miscellaneous

35 860 970 90

- •max. recess depth 95 mm
- •min. recess depth 80 mm

36 865 782 mm [inches]