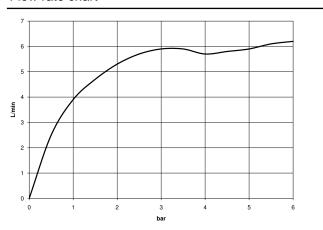

#### Flow rate chart

MEM

36 865 782

- 247mm projection
- fixed spout
- rectangular, air-enriched flow
- hole diameter spout 37 mm
- hole diameter single-lever mixer 57 mm
- cover plate 80 x 180 mm
- max. flow 5.7 l/min
- lead-free
- This product can help a building meet the requirements of Green Building Rating Systems, e.g. LEED®, BREEAM®, DGNB