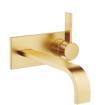

MEM

36 865 782

- 247mm projection
- fixed spout
- rectangular, air-enriched flow
- hole diameter spout 37 mm
- hole diameter single-lever mixer 57 mm
- cover plate 80 x 180 mm
- max. flow 5.7 l/min
- lead-free
- This product can help a building meet the requirements of Green Building Rating Systems, e.g. LEED®, BREEAM®, DGNB

  • WRAS 2107018

| Brushed<br>Durabrass (23kt<br>Gold) | 36 865 782-28 |
|-------------------------------------|---------------|
| Chrome                              | 36 865 782-00 |
| Brushed Platinum                    | 36 865 782-06 |
| Platinum                            | 36 865 782-08 |
| Dark Chrome                         | 36 865 782-19 |
| Brushed<br>Champagne (22kt<br>Gold) | 36 865 782-46 |
| Champagne (22kt<br>Gold)            | 36 865 782-47 |
| Brushed Dark<br>Platinum            | 36 865 782-99 |