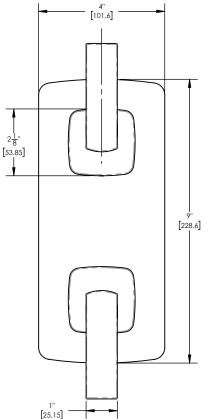

## TECHNICAL DETAILS

ADA Compliance: No Access Hole: 3" x 8" Number of Handles: Two Handle Spread: 5" Top Handle Turn Angle: Quarter Turn Bottom Handle Turn Angle: 115-118" Installation Type: Wall Mounted Primary Material: Brass Valve Material: Ceramic Flow Rate: 6.5 GPM Flow Restriction: 1.8 GPM per function Water Pressure Maximum: 85 PSI Water Pressure Minimum: 20 PSI