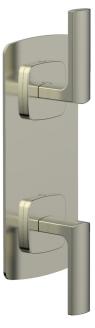

#### Thermostatic Valve w/ Volume Control or Diverter

#### **PRODUCT FEATURES**

- Style: Contemporary
- Collection: Radi
- Temperature Controlled By Thermostatic
- Lever Handles