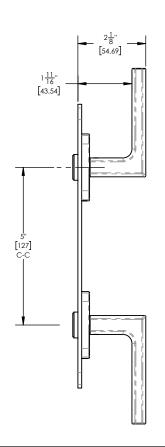

## TECHNICAL DETAILS

ADA Compliance: No Access Hole: 3" x 8" Number of Handles: Two Handle Spread: 5" Top Handle Turn Angle: Quarter Turn Bottom Handle Turn Angle: 115-118" Installation Type: Wall Mounted Primary Material: Brass Valve Material: Ceramic Flow Rate: 6.5 GPM Flow Restriction: 1.8 GPM per function Water Pressure Maximum: 85 PSI Water Pressure Minimum: 20 PSI