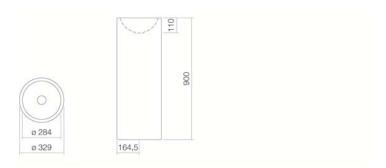

WT.RX325K 4502000000 White

White easy-clean (XXXX XXX 400)
White antibacterial (XXXX XXX 401)
without tap hole, without overflow
special- or matt colour
ø 325 x 900mm
Glazed steel
13,1 kg
for floor connection

### Text for invitation to tender

Washstand, round, ø 325mm, glazed inside and outside, white, height 900mm, without tap hole and overflow, including floor bracket, chrome-plated drain valve, Bottle trap and fixing set