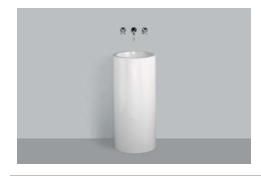

### Text for invitation to tender

Washstand, round, ø 404mm, glazed inside and outside, white, height 900mm, without tap hole and overflow, including chromeplated drain valve, Bottle trap, fixing set and white wall bracket Brand: Alape Model: WT.RX400K