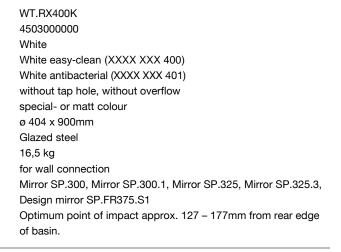

## A<sup>°</sup>form Technical data sheet

Washstands WT.RX400K Article number: 4503000000 Design partner: sieger design

#### Features

- Description Article number Standard colour Special surfaces
- Construction Special versions Dimensions Material Net weight Installation Accessoires

#### Tap fitting information

Tap fittings with a vertical outlet and aerator provide the optimum flow of water onto the surface below (angle of impact: 90°).