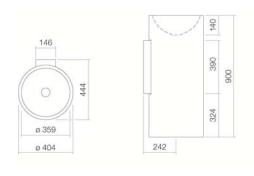

### Text for invitation to tender

Washstand, round, ø 404mm, glazed inside and outside, white, height 900mm, without tap hole and overflow, including chromeplated drain valve, Bottle trap, fixing set and white wall bracket Brand: Alape Model: WT.RX400K