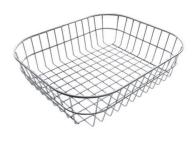

Stainless steel basket 8611 000

Stainless steel plate rack 8100 201

Stainless steel plate rack 8100 303

White bowl 8153 100

Graters kit with ring-holder and food collection tray 8159 101

Stainless steel perforated tray 8151 000