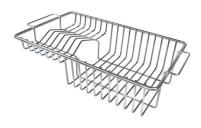

Stainless steel basket 8611 000

Stainless steel plate rack 8100 201

Stainless steel plate rack 8100 303

White bowl 8153 100

Graters kit with ring-holder and food collection tray 8159 101

Stainless steel perforated tray 8151 000