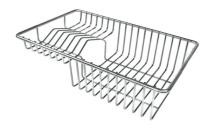

Stainless steel basket 8611 000

Stainless steel plate rack 8100 201

Stainless steel plate rack 8100 303

White bowl 8153 100

Graters kit with ring-holder and food collection tray 8159 101

Stainless steel perforated tray 8151 000