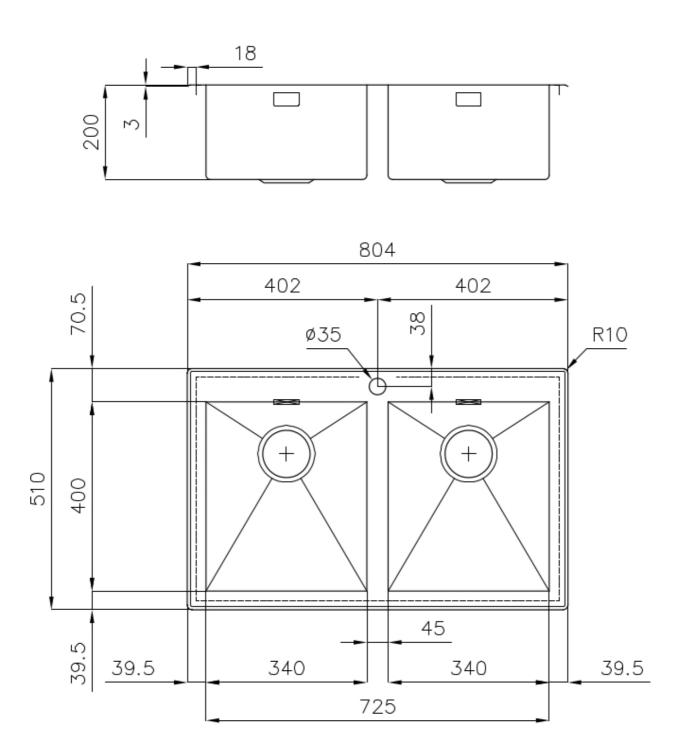

### **DETAILS**

| Finish                 | Foster brushed                                                  |
|------------------------|-----------------------------------------------------------------|
| Material               | AISI 304 stainless steel                                        |
| Texture                | Satin                                                           |
| Base                   | 80 cm                                                           |
| Edge/Installation Type | Flat Edge                                                       |
| Dimensions             | 804x510 mm                                                      |
| Standard fittings      | Fixing hooks, gasket, drain, overflow and siphon, boxed packing |
| Mixer holes            | 1 standard hole                                                 |
| Built-in hole          | 784x495 mm                                                      |

| Drainer                   | No                                                                                                                                                                                                                                                               |
|---------------------------|------------------------------------------------------------------------------------------------------------------------------------------------------------------------------------------------------------------------------------------------------------------|
| Bowl dimension            | 340x400mm                                                                                                                                                                                                                                                        |
| Number of bowls           | 2 bowls                                                                                                                                                                                                                                                          |
| Waste fitting             | 3,5" drain                                                                                                                                                                                                                                                       |
| FEATURES                  |                                                                                                                                                                                                                                                                  |
| Basket 3,5" waste fitting | The drain is equipped with a large 3.5" drain, with the practical basket cap that prevents the discharge of solid parts. The 3.5 "drain allows the use of the Foster waste-disposer, compatible with all models.                                                 |
| Deep bowls                | This bowls reach an important depth, over 20 cm, thanks to the advanced production technology, that can be offer great capiency and practicity in all the washing operations.                                                                                    |
| Diamond-shape bottom      | The draining of water is an important feature in a sink, and it's always taken good care of in Foster products. In the bent-welded sinks, which would have a flat bottom, the proper draining is guaranteed by the elegant beveling, which helps the water flow. |
| High thickness            | Imm thick steel. A significant thickness, which guarantees the maximum sturdiness and durability.                                                                                                                                                                |
| Perimetral overflow       | The overflow is always a security on the Foster sinks that prevents the overflow of water in case of oversights. The perimeter drain solution improves aesthetics thanks to its square and essential shape.                                                      |
| Small radius              | Bowls with squared shapes with a modern design and an increased capacity, for a minimal aesthetics connected with an extreme practicity.                                                                                                                         |