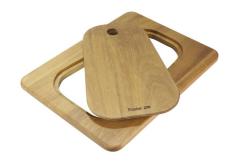

# Foster ==

Glass chopping board 8631 300

HPDE Chopping board 8657 001

HPDE Twin chopping board 8644

Iroko-wood chopping board with stainless steel colander 8644 042

Iroko-wood sliding chopping board 8644 041