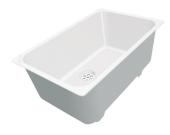

# **Sink Quadra 1209 050**

Sinks

Code: 1209 050

### **DETAILS**

| Finish                 | Foster brushed                                                  |
|------------------------|-----------------------------------------------------------------|
| Material               | AISI 304 stainless steel                                        |
| Texture                | Satin                                                           |
| Base                   | 80 cm                                                           |
| Edge/Installation Type | Flat Edge                                                       |
| Dimensions             | 804x510 mm                                                      |
| Standard fittings      | Fixing hooks, gasket, drain, overflow and siphon, boxed packing |
| Mixer holes            | 1 standard hole                                                 |
| Built-in hole          | 784x495 mm                                                      |

| Drainer                   | No                                                                                                                                                                                                                                                               |
|---------------------------|------------------------------------------------------------------------------------------------------------------------------------------------------------------------------------------------------------------------------------------------------------------|
| Bowl dimension            | 340x400mm                                                                                                                                                                                                                                                        |
| Number of bowls           | 2 bowls                                                                                                                                                                                                                                                          |
| Waste fitting             | 3,5" drain                                                                                                                                                                                                                                                       |
| FEATURES                  |                                                                                                                                                                                                                                                                  |
| Basket 3,5" waste fitting | The drain is equipped with a large 3.5" drain, with the practical basket cap that prevents the discharge of solid parts. The 3.5 "drain allows the use of the Foster waste-disposer, compatible with all models.                                                 |
| Deep bowls                | This bowls reach an important depth, over 20 cm, thanks to the advanced production technology, that can be offer great capiency and practicity in all the washing operations.                                                                                    |
| Diamond-shape bottom      | The draining of water is an important feature in a sink, and it's always taken good care of in Foster products. In the bent-welded sinks, which would have a flat bottom, the proper draining is guaranteed by the elegant beveling, which helps the water flow. |
| High thickness            | Imm thick steel. A significant thickness, which guarantees the maximum sturdiness and durability.                                                                                                                                                                |
| Perimetral overflow       | The overflow is always a security on the Foster sinks that prevents the overflow of water in case of oversights. The perimeter drain solution improves aesthetics thanks to its square and essential shape.                                                      |
| Small radius              | Bowls with squared shapes with a modern design and an increased capacity, for a minimal aesthetics connected with an extreme practicity.                                                                                                                         |