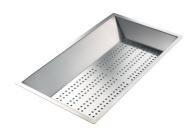

Stainless steel basket 8611 000

Stainless steel plate rack 8100 201

Stainless steel plate rack 8100 303

White bowl 8153 100

Graters kit with ring-holder and food collection tray 8159 101

Stainless steel perforated tray 8151 000