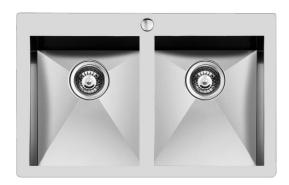

# **Sink Quadra 1209 050**

Sinks

Code: 1209 050

### **DETAILS**

| Finish                 | Foster brushed                                                  |
|------------------------|-----------------------------------------------------------------|
| Material               | AISI 304 stainless steel                                        |
| Texture                | Satin                                                           |
| Base                   | 80 cm                                                           |
| Edge/Installation Type | Flat Edge                                                       |
| Dimensions             | 804x510 mm                                                      |
| Standard fittings      | Fixing hooks, gasket, drain, overflow and siphon, boxed packing |
| Mixer holes            | 1 standard hole                                                 |
| Built-in hole          | 784x495 mm                                                      |

| Drainer                   | No                                                                                                                                                                                                                                                               |
|---------------------------|------------------------------------------------------------------------------------------------------------------------------------------------------------------------------------------------------------------------------------------------------------------|
| Bowl dimension            | 340x400mm                                                                                                                                                                                                                                                        |
| Number of bowls           | 2 bowls                                                                                                                                                                                                                                                          |
| Waste fitting             | 3,5" drain                                                                                                                                                                                                                                                       |
| FEATURES                  |                                                                                                                                                                                                                                                                  |
| Basket 3,5" waste fitting | The drain is equipped with a large 3.5" drain, with the practical basket cap that prevents the discharge of solid parts. The 3.5 "drain allows the use of the Foster waste-disposer, compatible with all models.                                                 |
| Deep bowls                | This bowls reach an important depth, over 20 cm, thanks to the advanced production technology, that can be offer great capiency and practicity in all the washing operations.                                                                                    |
| Diamond-shape bottom      | The draining of water is an important feature in a sink, and it's always taken good care of in Foster products. In the bent-welded sinks, which would have a flat bottom, the proper draining is guaranteed by the elegant beveling, which helps the water flow. |
| High thickness            | Imm thick steel. A significant thickness, which guarantees the maximum sturdiness and durability.                                                                                                                                                                |
| Perimetral overflow       | The overflow is always a security on the Foster sinks that prevents the overflow of water in case of oversights. The perimeter drain solution improves aesthetics thanks to its square and essential shape.                                                      |
| Small radius              | Bowls with squared shapes with a modern design and an increased capacity, for a minimal aesthetics connected with an extreme practicity.                                                                                                                         |