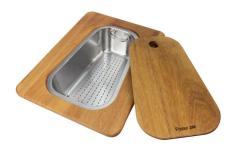

# Foster ==

Glass chopping board 8631 300

HPDE Chopping board 8657 001

HPDE Twin chopping board 8644

Iroko-wood chopping board with stainless steel colander 8644 042

Iroko-wood sliding chopping board 8644 041