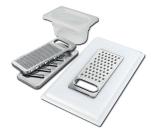

Stainless steel basket 8611 000

Stainless steel plate rack 8100 201

Stainless steel plate rack 8100 303

White bowl 8153 100

Graters kit with ring-holder and food collection tray 8159 101

Stainless steel perforated tray 8151 000

#### **WARNING:**

The accessories 8159101, 8100303,8151000 are only usable in combination with 8644101