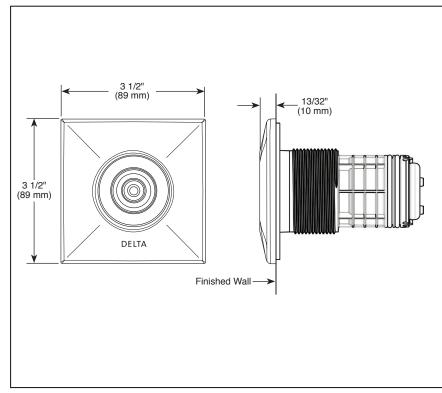

## STANDARD SPECIFICATIONS

- Flush mount installation
- Must also order rough (R50200) and spray heads (SH5000▲, SH5002▲, SH5003A, or SH5005▲) separately
- Max. flow rate 1.0 gpm @ 80 PSI, 3.8 L/min @ 550 kPa