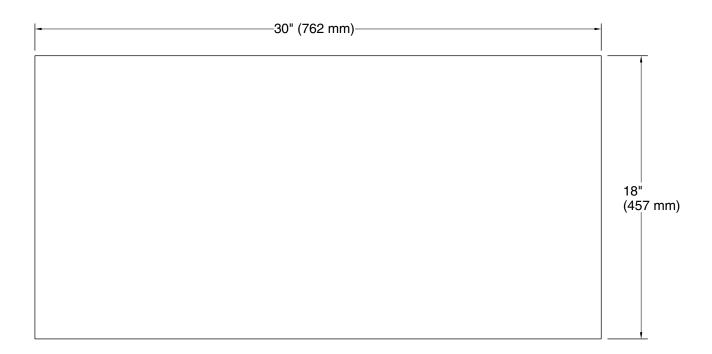

## **Turkish Bath Linens**

hand towel with Textured weave, 18" x 30" **K-31508-TX** 

# **Turkish Bath Linens**

hand towel with Textured weave, 18" x 30" **K-31508-TX** 

### **Technical Information**

All product dimensions are nominal.

Material: Cotton, Turkish