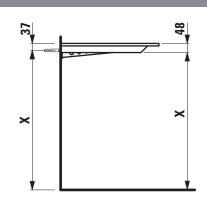

## TECHNICAL DRAWINGS / S 1 : 20

X = The exact hight must be set during installation.