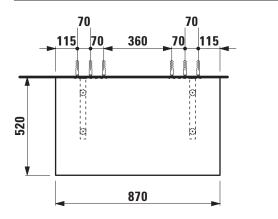

## Washtop without cut out 41095.0

| TECHNICAL DATA                      |                                                                 |         |                                                                                                  |
|-------------------------------------|-----------------------------------------------------------------|---------|--------------------------------------------------------------------------------------------------|
| Order no.                           | 41095.0 / without cut out                                       | 5       | The walls installed on must meet the require-                                                    |
| Dimensions (WxHxD)<br>Specification | 870 x 13 (48) x 520 mm<br>Body – high-pressure laminate surface |         | ments of the furniture in terms of weight and<br>the supplied fastening elements. If this cannot |
| Specification                       | (HPL) - water resistant, high impact and scratch                |         | be guaranteed another method of installation                                                     |
|                                     | resistant                                                       |         | needs to be chosen.                                                                              |
|                                     | without cut out                                                 | Colours | 100 – White matt                                                                                 |
|                                     | with 2 mounting brackets                                        |         | 101 – Light walnut                                                                               |
|                                     | max. load 150 kg                                                |         | 103 – Dark elm                                                                                   |
| Weight                              | 11,0 kg                                                         |         |                                                                                                  |
| Mounting acc. incl.                 | Installation set, order no. 49052.2                             |         |                                                                                                  |
|                                     | and mounting brackets, order no. 49052.3,                       |         |                                                                                                  |
|                                     | 49052.4                                                         |         |                                                                                                  |

## TECHNICAL DRAWINGS / S 1 : 20

X = The exact hight must be set during installation.