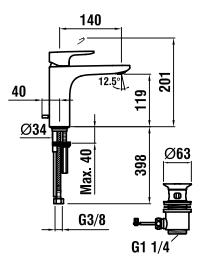

## **CITYPLUS**

Basin single-lever mixer with pop-up waste 3.1175.1.704.121.1 without pop-up waste 3.1175.1.704.120.1

| TECHNICAL DATA / WITH POP-UP WASTE |                                                |
|------------------------------------|------------------------------------------------|
| Order no.                          | 3.1175.1.704.121.1                             |
| Connection                         | 3/8" flexible connection hoses                 |
| Spout length                       | 140 mm                                         |
| Flow rate                          | 5.7 l/min (3 bar)                              |
| Acoustic class                     | I/-                                            |
| Specification                      | basin single-lever mixer                       |
|                                    | Eco+ function, cold water handle in the middle |
|                                    | 35 mm cartridge                                |
|                                    | fixed spout                                    |
| Accessories incl.                  | pop-up waste 1¼"                               |
| Surface finish                     | chrome                                         |
|                                    |                                                |

| TECHNICAL DATA / WITHOUT POP-UP WASTE          |  |
|------------------------------------------------|--|
| 3.1175.1.704.120.1                             |  |
| 3/8" flexible connection hoses                 |  |
| 140 mm                                         |  |
| 5.7 l/min (3 bar)                              |  |
| I/-                                            |  |
| basin single-lever mixer                       |  |
| Eco+ function, cold water handle in the middle |  |
| 35 mm cartridge                                |  |
| fixed spout                                    |  |
| chrome                                         |  |
|                                                |  |

## TECHNICAL DRAWINGS

**TECHNICAL DRAWINGS** 