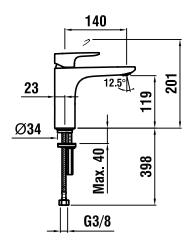

| TECHNICAL DATA / WITHOUT POP-UP WASTE          |  |
|------------------------------------------------|--|
| 3.1175.1.704.120.1                             |  |
| 3/8" flexible connection hoses                 |  |
| 140 mm                                         |  |
| 5.7 l/min (3 bar)                              |  |
| I/-                                            |  |
| basin single-lever mixer                       |  |
| Eco+ function, cold water handle in the middle |  |
| 35 mm cartridge                                |  |
| fixed spout                                    |  |
| chrome                                         |  |
|                                                |  |

## TECHNICAL DRAWINGS

**TECHNICAL DRAWINGS** 