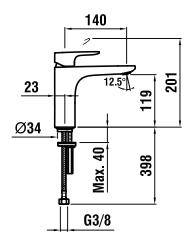

| TECHNICAL DATA / WITHOUT POP-UP WASTE            |  |
|--------------------------------------------------|--|
| 3.1175.1.704.120.1                               |  |
| 3/8" flexible connection hoses                   |  |
| 140 mm                                           |  |
| 5.7 l/min (3 bar)                                |  |
| 1/-                                              |  |
| basin single-lever mixer                         |  |
| Eco+ function, cold water position in the middle |  |
| 35 mm cartridge                                  |  |
| fixed spout                                      |  |
| chrome                                           |  |
|                                                  |  |

## TECHNICAL DRAWINGS

**TECHNICAL DRAWINGS** 