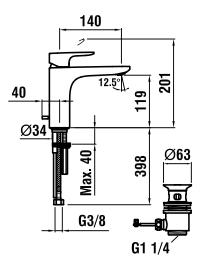

## **CITYPLUS**

Basin single-lever mixer with pop-up waste 3.1175.1.704.121.1 without pop-up waste 3.1175.1.704.120.1

| TECHNICAL DATA / WITH POP-UP WASTE |                                                  |
|------------------------------------|--------------------------------------------------|
| Order no.                          | 3.1175.1.704.121.1                               |
| Connection                         | 3/8" flexible connection hoses                   |
| Spout length                       | 140 mm                                           |
| Flow rate                          | 5.7 l/min (3 bar)                                |
| Acoustic class                     | I/-                                              |
| Specification                      | basin single-lever mixer                         |
|                                    | Eco+ function, cold water position in the middle |
|                                    | 35 mm cartridge                                  |
|                                    | fixed spout                                      |
| Accessories incl.                  | pop-up waste 1¼"                                 |
| Surface finish                     | chrome                                           |
|                                    |                                                  |

## TECHNICAL DRAWINGS

**TECHNICAL DRAWINGS** 