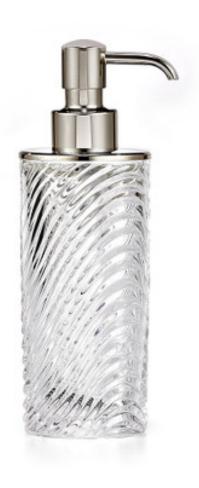

## ONDA PUMP DISPENSER -CHROME

A dazzling collection in mouthblown, 24% lead crystal. The mesmerizing, undulating pattern is deeply cut and polished to create the effect of cascading waves. The soap dispenser includes a premiumquality solid brass pump mechanism plated in chrome. Handcrafted in Italy. Please be aware that tiny bubbles may randomly appear within an item. This is part of the handmade nature of our production and is not considered defective.