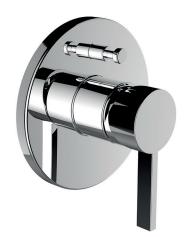

## Set for concealed bath/shower mixer Simibox with integrated vacuum breaker 3.2133.6.004.010.1

| TECHNICAL DA   | ATA                                         |                     |                                                                                                                                                                                                             |
|----------------|---------------------------------------------|---------------------|-------------------------------------------------------------------------------------------------------------------------------------------------------------------------------------------------------------|
| Order no.      | 3.2133.6.004.010.1                          | Mounting acc. excl. | either Simibox Standard, concealed system for bath                                                                                                                                                          |
| Flow rate      | Simibox Light:                              | -                   | and shower mixer, order no. 3.7898.0.000.000.1 or Simibox Light, concealed system for bath and shower mixer: with stop valve: order no. 3.7898.0.000.100.1 without stop valve: order no. 3.7898.0.000.101.1 |
|                | spout: 21.9 l/min (3 bar)                   |                     |                                                                                                                                                                                                             |
|                | shower: 19.2 l/min (3 bar)                  |                     |                                                                                                                                                                                                             |
|                | Simibox Standard:                           |                     |                                                                                                                                                                                                             |
|                | spout: 20.6 l/min (3 bar)                   |                     |                                                                                                                                                                                                             |
|                | shower: 18.1 l/min (3 bar)                  |                     | Simibox, mounting aid for concealed bath and                                                                                                                                                                |
| Acoustic class | Simibox Light:                              |                     | shower mixer, order no. 3.7998.0.003.000.1                                                                                                                                                                  |
|                | spout: ID                                   |                     | Simibox, flange set, order no. 3.7998.0.000.500.1                                                                                                                                                           |
|                | shower: IC                                  |                     | Simibox, extension set                                                                                                                                                                                      |
|                | Simibox Standard:                           |                     | L = 25 mm - order no. 3.7998.0.000.050.1                                                                                                                                                                    |
|                | spout: IID                                  |                     | L = 50 mm - order no. 3.7998.0.000.060.1                                                                                                                                                                    |
|                | shower: IIC                                 | Surface finish      | chrome                                                                                                                                                                                                      |
| Specification  | set for concealed bath/shower mixer Simibox |                     |                                                                                                                                                                                                             |
|                | with integrated vacuum breaker              |                     |                                                                                                                                                                                                             |
|                | 40 mm Ecototal cartridge with flow and      |                     |                                                                                                                                                                                                             |
|                | temperature brake                           |                     |                                                                                                                                                                                                             |
|                | automatic diverter                          |                     |                                                                                                                                                                                                             |