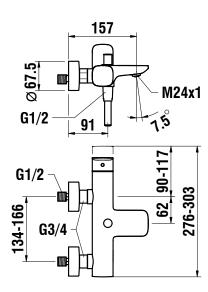

## TECHNICAL DRAWINGS

## **CITYPLUS**

Bath/shower single-lever mixer with accessories 3.2175.7.004.136.1 without accessories 3.2175.7.004.400.1

| TECHNICAL DATA  | Ą                                        |   |
|-----------------|------------------------------------------|---|
| Order no.       | 3.2175.7.004.136.1 / with accessories    | 5 |
|                 | 3.2175.7.004.400.1 / without accessories |   |
| Gauge           | 134 - 166 mm                             |   |
| Connection      | 1/2"                                     |   |
| Hose connection | 1/2"                                     |   |
| Spout length    | 157 mm                                   |   |
| Flow rate       | spout: 20.5 l/min (3 bar)                |   |
|                 | shower: 9.9 l/min (3 bar)                | Ā |
| Acoustic class  | spout: IC                                |   |
|                 | shower: IA                               |   |