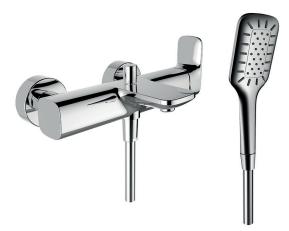

## **CITYPLUS**

Bath/shower single-lever mixer with accessories 3.2175.7.004.136.1 without accessories 3.2175.7.004.400.1

| TECHNICAL DATA  | Ą                                        |   |
|-----------------|------------------------------------------|---|
| Order no.       | 3.2175.7.004.136.1 / with accessories    | 5 |
|                 | 3.2175.7.004.400.1 / without accessories |   |
| Gauge           | 134 - 166 mm                             |   |
| Connection      | 1/2"                                     |   |
| Hose connection | 1/2"                                     |   |
| Spout length    | 157 mm                                   |   |
| Flow rate       | spout: 20.5 l/min (3 bar)                |   |
|                 | shower: 9.9 l/min (3 bar)                | Ā |
| Acoustic class  | spout: IC                                |   |
|                 | shower: IA                               |   |

| Specification       | bath/shower single-lever mixer                 |
|---------------------|------------------------------------------------|
|                     | 40 mm Ecototal cartridge with flow and         |
|                     | temperature brake                              |
|                     | the mixer does not become hot                  |
|                     | fixed spout                                    |
|                     | automatic diverter                             |
|                     | intrinsically safe against backflow            |
| Accessories incl.   | order no. 3.2175.7.004.136.1 – complete with   |
|                     | synthetic flexible hose 1500 mm and handshower |
|                     | MyCity100                                      |
| Mounting acc. incl. | wall connections                               |
| Surface finish      | chrome                                         |