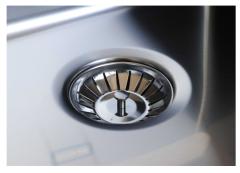

| Built-in hole                 | View technical data sheet (for all Flush-mount / Top-mount models and Under-mount models)                                                                                                                                                                                                                                                      |
|-------------------------------|------------------------------------------------------------------------------------------------------------------------------------------------------------------------------------------------------------------------------------------------------------------------------------------------------------------------------------------------|
| Drainer                       | No                                                                                                                                                                                                                                                                                                                                             |
| Width                         | 57 cm                                                                                                                                                                                                                                                                                                                                          |
| Bowl dimension                | 530x400mm                                                                                                                                                                                                                                                                                                                                      |
| Number of bowls               | 1 bowl                                                                                                                                                                                                                                                                                                                                         |
| Waste fitting                 | Drain SPACE 3,5"                                                                                                                                                                                                                                                                                                                               |
| Notes:                        | As the product consists of a single seamless steel surface with no gaps or interstices, the use of garbage disposal and waste fitting with automatic control is not permitted.                                                                                                                                                                 |
| FEATURES                      |                                                                                                                                                                                                                                                                                                                                                |
| Gun Metal                     | The Gun Metal finish is obtained by treating steel with a physical process called PVD (Phisical Vacuum Deposition) which deposits particles of noble metals on the surface. The result is a unique and refined aesthetic effect, and an improvement of the mechanical properties of the steel which is more resistant to impact and scratches. |
| ONE SEAMLESS STEEL<br>SURFACE | The waste-fitting and overflow are moulded on the sink. The product is therefore made out of one seamless steel surface, without gaps or interstices. A great plus in terms of hygiene.                                                                                                                                                        |
| Deep bowls                    | This bowls reach an important depth, over 20 cm, thanks to the advanced production technology, that can be offer great capiency and practicity in all the washing operations.                                                                                                                                                                  |
| High thickness                | Imm thick steel. A significant thickness, which guarantees the maximum sturdiness and durability.                                                                                                                                                                                                                                              |
| Perimetral overflow           | The overflow is always a security on the Foster sinks that prevents the overflow of water in case of oversights. The perimeter drain solution improves aesthetics thanks to its square and essential shape.                                                                                                                                    |

| Save space system   | Drain and siphon are designed to leave as much space as possible in the under-sink area, more and more useful today for theseparate waste collection systems.                                         |
|---------------------|-------------------------------------------------------------------------------------------------------------------------------------------------------------------------------------------------------|
| Small radius        | Bowls with squared shapes with a modern design and an increased capacity, for a minimal aesthetics connected with an extreme practicity.                                                              |
| Space waste fitting | The elegant SPACE steel cap closes the drain and leaves no visible residues collected in the basket below. Space also has a small footprint and allows the optimal use of the under-sink compartment. |