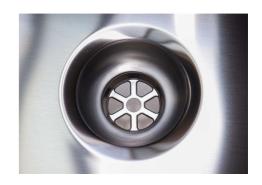

| Built-in hole                 | View technical data sheet (for all Flush-mount / Top-mount models and Under-mount models)                                                                                                                                                                                                                                                      |
|-------------------------------|------------------------------------------------------------------------------------------------------------------------------------------------------------------------------------------------------------------------------------------------------------------------------------------------------------------------------------------------|
| Drainer                       | No                                                                                                                                                                                                                                                                                                                                             |
| Width                         | 57 cm                                                                                                                                                                                                                                                                                                                                          |
| Bowl dimension                | 530x400mm                                                                                                                                                                                                                                                                                                                                      |
| Number of bowls               | 1 bowl                                                                                                                                                                                                                                                                                                                                         |
| Waste fitting                 | Drain SPACE 3,5"                                                                                                                                                                                                                                                                                                                               |
| Notes:                        | As the product consists of a single seamless steel surface with no gaps or interstices, the use of garbage disposal and waste fitting with automatic control is not permitted.                                                                                                                                                                 |
| FEATURES                      |                                                                                                                                                                                                                                                                                                                                                |
| Gun Metal                     | The Gun Metal finish is obtained by treating steel with a physical process called PVD (Phisical Vacuum Deposition) which deposits particles of noble metals on the surface. The result is a unique and refined aesthetic effect, and an improvement of the mechanical properties of the steel which is more resistant to impact and scratches. |
| ONE SEAMLESS STEEL<br>SURFACE | The waste-fitting and overflow are moulded on the sink. The product is therefore made out of one seamless steel surface, without gaps or interstices. A great plus in terms of hygiene.                                                                                                                                                        |
| Deep bowls                    | This bowls reach an important depth, over 20 cm, thanks to the advanced production technology, that can be offer great capiency and practicity in all the washing operations.                                                                                                                                                                  |
| High thickness                | Imm thick steel. A significant thickness, which guarantees the maximum sturdiness and durability.                                                                                                                                                                                                                                              |
| Perimetral overflow           | The overflow is always a security on the Foster sinks that prevents the overflow of water in case of oversights. The perimeter drain solution improves aesthetics thanks to its square and essential shape.                                                                                                                                    |

| Save space system   | Drain and siphon are designed to leave as much space as possible in the under-sink area, more and more useful today for theseparate waste collection systems.                                         |
|---------------------|-------------------------------------------------------------------------------------------------------------------------------------------------------------------------------------------------------|
| Small radius        | Bowls with squared shapes with a modern design and an increased capacity, for a minimal aesthetics connected with an extreme practicity.                                                              |
| Space waste fitting | The elegant SPACE steel cap closes the drain and leaves no visible residues collected in the basket below. Space also has a small footprint and allows the optimal use of the under-sink compartment. |