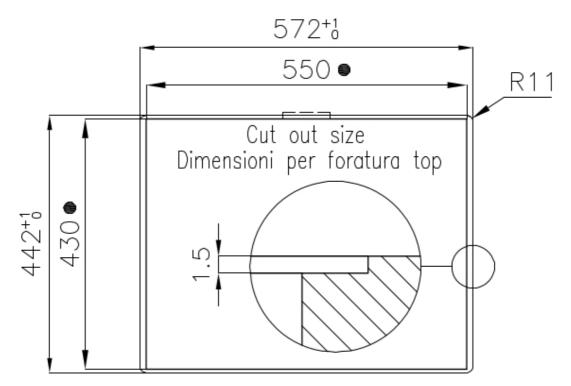

#### **TECHNICAL DATA**

intaglio per il troppo-pieno solo con top > 30 mm recess for housing the over-flow only for top > 30 mm

● Built-in cut out for FTS - Foratura per installazione FTS