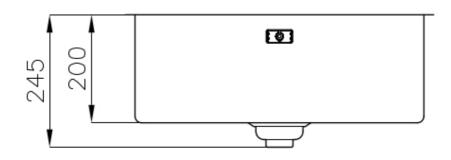

#### **TECHNICAL DATA**

intaglio per il troppo-pieno solo con top > 30 mm recess for housing the over-flow only for top > 30 mm

● Built-in cut out for FTS - Foratura per installazione FTS