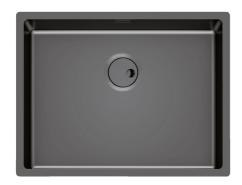

### Sink Skin Gun Metal - 4453 846

Sinks

Code: 4453 846

#### **DETAILS**

| Coloring               | Gun Metal                                                       |
|------------------------|-----------------------------------------------------------------|
| Finish                 | PVD                                                             |
| Material               | AISI 304 stainless steel                                        |
| Texture                | Foster brushed                                                  |
| Base                   | 60 cm                                                           |
| Edge/Installation Type | Undermount                                                      |
| Dimensions             | 570x440 mm                                                      |
| Standard fittings      | Fixing hooks, gasket, drain, overflow and siphon, boxed packing |
| Mixer holes            | No standard holes                                               |
|                        |                                                                 |