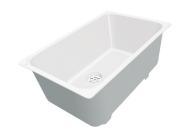

### Sink Skin Gun Metal - 4453 846

Sinks

Code: 4453 846

#### **DETAILS**

| Coloring               | Gun Metal                                                       |
|------------------------|-----------------------------------------------------------------|
| Finish                 | PVD                                                             |
| Material               | AISI 304 stainless steel                                        |
| Texture                | Foster brushed                                                  |
| Base                   | 60 cm                                                           |
| Edge/Installation Type | Undermount                                                      |
| Dimensions             | 570x440 mm                                                      |
| Standard fittings      | Fixing hooks, gasket, drain, overflow and siphon, boxed packing |
| Mixer holes            | No standard holes                                               |
|                        |                                                                 |

| Built-in hole                 | View technical data sheet (for all Flush-mount / Top-mount models and Under-mount models)                                                                                                                                                                                                                                                      |
|-------------------------------|------------------------------------------------------------------------------------------------------------------------------------------------------------------------------------------------------------------------------------------------------------------------------------------------------------------------------------------------|
| Drainer                       | No                                                                                                                                                                                                                                                                                                                                             |
| Width                         | 57 cm                                                                                                                                                                                                                                                                                                                                          |
| Bowl dimension                | 530x400mm                                                                                                                                                                                                                                                                                                                                      |
| Number of bowls               | 1 bowl                                                                                                                                                                                                                                                                                                                                         |
| Waste fitting                 | Drain SPACE 3,5"                                                                                                                                                                                                                                                                                                                               |
| Notes:                        | As the product consists of a single seamless steel surface with no gaps or interstices, the use of garbage disposal and waste fitting with automatic control is not permitted.                                                                                                                                                                 |
| FEATURES                      |                                                                                                                                                                                                                                                                                                                                                |
| Gun Metal                     | The Gun Metal finish is obtained by treating steel with a physical process called PVD (Phisical Vacuum Deposition) which deposits particles of noble metals on the surface. The result is a unique and refined aesthetic effect, and an improvement of the mechanical properties of the steel which is more resistant to impact and scratches. |
| ONE SEAMLESS STEEL<br>SURFACE | The waste-fitting and overflow are moulded on the sink. The product is therefore made out of one seamless steel surface, without gaps or interstices. A great plus in terms of hygiene.                                                                                                                                                        |
| Deep bowls                    | This bowls reach an important depth, over 20 cm, thanks to the advanced production technology, that can be offer great capiency and practicity in all the washing operations.                                                                                                                                                                  |
| High thickness                | Imm thick steel. A significant thickness, which guarantees the maximum sturdiness and durability.                                                                                                                                                                                                                                              |
| Perimetral overflow           | The overflow is always a security on the Foster sinks that prevents the overflow of water in case of oversights. The perimeter drain solution improves aesthetics thanks to its square and essential shape.                                                                                                                                    |