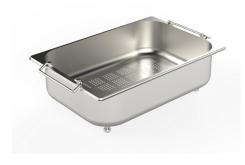

### Sink Skin Gun Metal - 4453 846

Sinks

Code: 4453 846

#### **DETAILS**

| Coloring               | Gun Metal                                                       |
|------------------------|-----------------------------------------------------------------|
| Finish                 | PVD                                                             |
| Material               | AISI 304 stainless steel                                        |
| Texture                | Foster brushed                                                  |
| Base                   | 60 cm                                                           |
| Edge/Installation Type | Undermount                                                      |
| Dimensions             | 570x440 mm                                                      |
| Standard fittings      | Fixing hooks, gasket, drain, overflow and siphon, boxed packing |
| Mixer holes            | No standard holes                                               |
|                        |                                                                 |

| Built-in hole                 | View technical data sheet (for all Flush-mount / Top-mount models and Under-mount models)                                                                                                                                                                                                                                                      |
|-------------------------------|------------------------------------------------------------------------------------------------------------------------------------------------------------------------------------------------------------------------------------------------------------------------------------------------------------------------------------------------|
| Drainer                       | No                                                                                                                                                                                                                                                                                                                                             |
| Width                         | 57 cm                                                                                                                                                                                                                                                                                                                                          |
| Bowl dimension                | 530x400mm                                                                                                                                                                                                                                                                                                                                      |
| Number of bowls               | 1 bowl                                                                                                                                                                                                                                                                                                                                         |
| Waste fitting                 | Drain SPACE 3,5"                                                                                                                                                                                                                                                                                                                               |
| Notes:                        | As the product consists of a single seamless steel surface with no gaps or interstices, the use of garbage disposal and waste fitting with automatic control is not permitted.                                                                                                                                                                 |
| FEATURES                      |                                                                                                                                                                                                                                                                                                                                                |
| Gun Metal                     | The Gun Metal finish is obtained by treating steel with a physical process called PVD (Phisical Vacuum Deposition) which deposits particles of noble metals on the surface. The result is a unique and refined aesthetic effect, and an improvement of the mechanical properties of the steel which is more resistant to impact and scratches. |
| ONE SEAMLESS STEEL<br>SURFACE | The waste-fitting and overflow are moulded on the sink. The product is therefore made out of one seamless steel surface, without gaps or interstices. A great plus in terms of hygiene.                                                                                                                                                        |
| Deep bowls                    | This bowls reach an important depth, over 20 cm, thanks to the advanced production technology, that can be offer great capiency and practicity in all the washing operations.                                                                                                                                                                  |
| High thickness                | Imm thick steel. A significant thickness, which guarantees the maximum sturdiness and durability.                                                                                                                                                                                                                                              |
| Perimetral overflow           | The overflow is always a security on the Foster sinks that prevents the overflow of water in case of oversights. The perimeter drain solution improves aesthetics thanks to its square and essential shape.                                                                                                                                    |