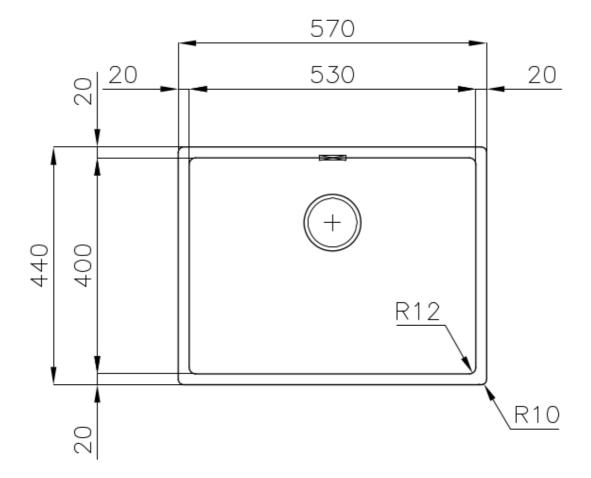

#### **DETAILS**

| Coloring               | Gun Metal                                                       |
|------------------------|-----------------------------------------------------------------|
| Finish                 | PVD                                                             |
| Material               | AISI 304 stainless steel                                        |
| Texture                | Foster brushed                                                  |
| Base                   | 60 cm                                                           |
| Edge/Installation Type | Undermount                                                      |
| Dimensions             | 570x440 mm                                                      |
| Standard fittings      | Fixing hooks, gasket, drain, overflow and siphon, boxed packing |
| Mixer holes            | No standard holes                                               |
|                        |                                                                 |

| Built-in hole                 | View technical data sheet (for all Flush-mount / Top-mount models and Under-mount models)                                                                                                                                                                                                                                                      |
|-------------------------------|------------------------------------------------------------------------------------------------------------------------------------------------------------------------------------------------------------------------------------------------------------------------------------------------------------------------------------------------|
| Drainer                       | No                                                                                                                                                                                                                                                                                                                                             |
| Width                         | 57 cm                                                                                                                                                                                                                                                                                                                                          |
| Bowl dimension                | 530x400mm                                                                                                                                                                                                                                                                                                                                      |
| Number of bowls               | 1 bowl                                                                                                                                                                                                                                                                                                                                         |
| Waste fitting                 | Drain SPACE 3,5"                                                                                                                                                                                                                                                                                                                               |
| Notes:                        | As the product consists of a single seamless steel surface with no gaps or interstices, the use of garbage disposal and waste fitting with automatic control is not permitted.                                                                                                                                                                 |
| FEATURES                      |                                                                                                                                                                                                                                                                                                                                                |
| Gun Metal                     | The Gun Metal finish is obtained by treating steel with a physical process called PVD (Phisical Vacuum Deposition) which deposits particles of noble metals on the surface. The result is a unique and refined aesthetic effect, and an improvement of the mechanical properties of the steel which is more resistant to impact and scratches. |
| ONE SEAMLESS STEEL<br>SURFACE | The waste-fitting and overflow are moulded on the sink. The product is therefore made out of one seamless steel surface, without gaps or interstices. A great plus in terms of hygiene.                                                                                                                                                        |
| Deep bowls                    | This bowls reach an important depth, over 20 cm, thanks to the advanced production technology, that can be offer great capiency and practicity in all the washing operations.                                                                                                                                                                  |
| High thickness                | Imm thick steel. A significant thickness, which guarantees the maximum sturdiness and durability.                                                                                                                                                                                                                                              |
| Perimetral overflow           | The overflow is always a security on the Foster sinks that prevents the overflow of water in case of oversights. The perimeter drain solution improves aesthetics thanks to its square and essential shape.                                                                                                                                    |