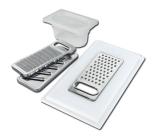

White bowl 8153 100

Graters kit with ring-holder and food collection tray 8159 101

Stainless steel perforated tray 8151 000

White basket 8612 100

#### **WARNING:**

The accessories 8159101, 8151000 and 8100303 are only usable in combination with 8644101 The accessories 8100154 and 8154000 are only usable in combination with 8644004