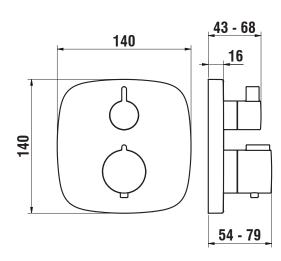

|                     |                                                                                                                    |
|                    | thermostatic cartridge                         |                     |                                                                                                                    |
|                    | automatic diverter                             |                     |                                                                                                                    |
|                    | intrinsically safe against backflow            |                     |                                                                                                                    |

**TECHNICAL DRAWINGS**