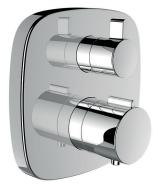

## Set for 2-handles concealed thermostatic bath/shower mixer Simibox with integrated vacuum breaker with dimmer 2 ways 3.2375.6.004.210.1

| <b>TECHNICAL D</b> | ATA                                            |                     |                                                                                                                    |
|--------------------|------------------------------------------------|---------------------|--------------------------------------------------------------------------------------------------------------------|
| Order no.          | 3.2375.6.004.210.1                             | Mounting acc. excl. | either Simibox Standard, concealed system for bath                                                                 |
| Flow rate          | Simibox Light:                                 |                     | and shower mixer, order no. 3.7898.0.000.000.1                                                                     |
|                    | spout: 21.2 l/min (3bar)                       |                     | or Simibox Light, concealed system for bath and                                                                    |
|                    | shower: 19.2 l/min (3bar)                      |                     | shower mixer:<br>with stop valve: order no. 3.7898.0.000.100.1<br>without stop valve: order no. 3.7898.0.000.101.1 |
|                    | Simibox Standard:                              |                     |                                                                                                                    |
|                    | spout: 20.6 l/min (3bar)                       |                     |                                                                                                                    |
|                    | shower: 18.5 l/min (3bar)                      |                     | Simibox, mounting aid for concealed bath and                                                                       |
| Acoustic class     | Simibox Light:                                 |                     | shower mixer, order no. 3.7998.0.003.000.1                                                                         |
|                    | spout: IDD                                     |                     | Simibox, flange set, order no. 3.7998.0.000.500.1                                                                  |
|                    | shower: ID                                     |                     | Simibox, extension set                                                                                             |
|                    | Simibox Standard:                              |                     | L = 25 mm – order no. 3.7998.0.000.050.1                                                                           |
|                    | spout: IDD                                     |                     | L = 50 mm – order no. 3.7998.0.000.060.1                                                                           |
|                    | shower: ID                                     | Surface finish      | chrome                                                                                                             |
| Specification      | set for 2-handles concealed thermostatic bath/ |                     |                                                                                                                    |
|                    | shower mixer Simibox with integrated vacuum    |                     |                                                                                                                    |
|                    | breaker, with dimmer 2 ways                    |                     |                                                                                                                    |
|                    | thermostatic cartridge                         |                     |                                                                                                                    |
|                    | automatic diverter                             |                     |                                                                                                                    |
|                    | intrinsically safe against backflow            |                     |                                                                                                                    |