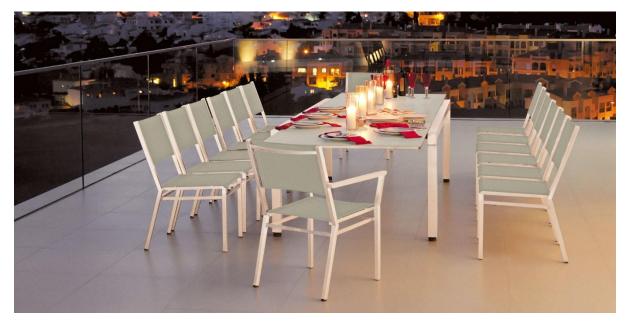

## **Stainless Steel Furniture**

We make our furniture using 316 "marine grade" stainless steel to withstand the rigours of an outdoor environment.

Stainless steel chairs finished with sling and tables with ceramic tops have a powder coated finish applied to the stainless steel to give the ultimate, low maintenance furniture that looks really good.