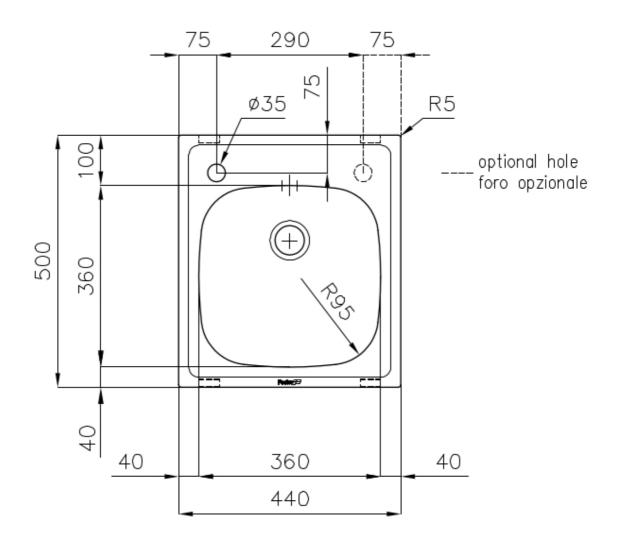

### DETAILS

| Finish                 | Foster brushed                                                  |
|------------------------|-----------------------------------------------------------------|
| Material               | AISI 304 stainless steel                                        |
| Texture                | Foster brushed                                                  |
| Base                   | 45 cm                                                           |
| Edge/Installation Type | Standard (8 mm Edge)                                            |
| Dimensions             | 440x500 mm                                                      |
| Standard fittings      | Fixing hooks, gasket, drain, overflow and siphon, boxed packing |
| Mixer holes            | 1 standard hole - 2nd hole on request                           |
| Built-in hole          | 420x480 mm                                                      |

# Foster ==

| Drainer                   | No                                                                                                                                                                                                                       |
|---------------------------|--------------------------------------------------------------------------------------------------------------------------------------------------------------------------------------------------------------------------|
| Width                     | 44 cm                                                                                                                                                                                                                    |
| Bowl dimension            | 360x360mm                                                                                                                                                                                                                |
| Number of bowls           | 1 bowl                                                                                                                                                                                                                   |
| Waste fitting             | 2" Drain                                                                                                                                                                                                                 |
| FEATURES                  |                                                                                                                                                                                                                          |
| Added value               | Foster uses steel thicknesses higher than those used on average by other manufacturers. This is how, thanks to our long experience, we know how to make sinks of superior quality and with a better resistance to aging. |
| Basket 3,5" waste fitting | The drain is equipped with a large 3.5" drain, with the practical basket cap that prevents the discharge of solid parts. The 3.5 "drain allows the use of the Foster waste-disposer, compatible with all models.         |