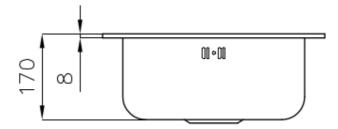

### DETAILS

| Finish                 | Foster brushed                                                  |
|------------------------|-----------------------------------------------------------------|
| Material               | AISI 304 stainless steel                                        |
| Texture                | Foster brushed                                                  |
| Base                   | 45 cm                                                           |
| Edge/Installation Type | Standard (8 mm Edge)                                            |
| Dimensions             | 440x500 mm                                                      |
| Standard fittings      | Fixing hooks, gasket, drain, overflow and siphon, boxed packing |
| Mixer holes            | 1 standard hole - 2nd hole on request                           |
| Built-in hole          | 420x480 mm                                                      |