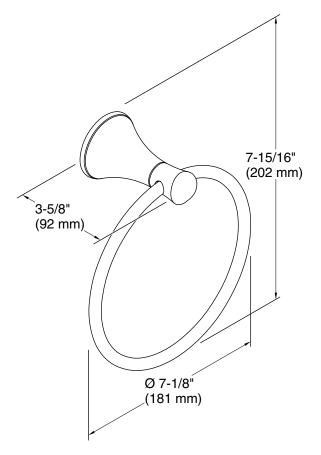

# **Technical Information**

All product dimensions are nominal.

Material: Metal