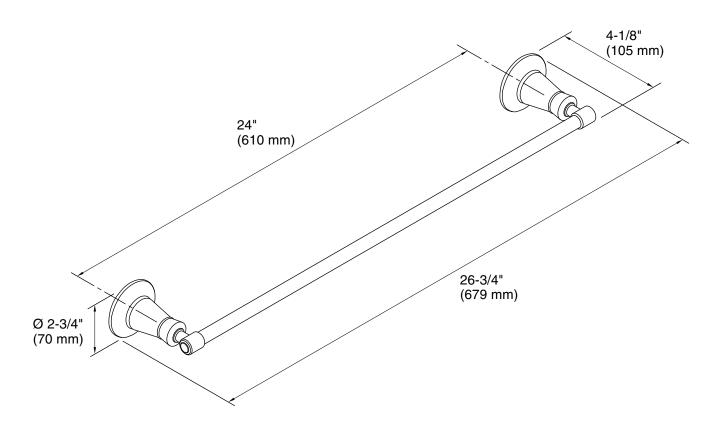

# Archer® 24" Towel Bar K-11051

# **Technical Information**

All product dimensions are nominal.

Material: Metal