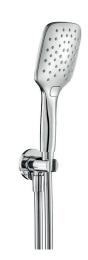

## Duplex three jets - Sumo

**Box Dimensions** Weight 280x260x70 mm 1.0 kg Finishes ● CC CHROME OPL OSS ON NATURAL BRASS O NP MATT BLACK OCS BRUSHED BLACK CHROME OCF BLACK CHROME OII PALE GOLD OIS ORS ROSE GOLD OSR BRUSHED ROSE GOLD OOO OS BRUSHED GOLD ORR ANTIQUE COPPER OBB ANTIQUE BRONZE