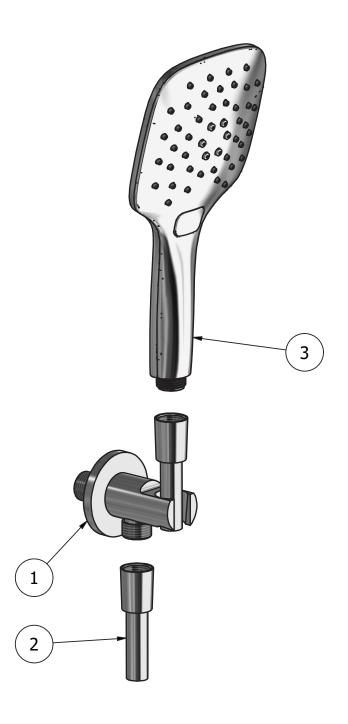

Main body is a single hot stamped pieces

Material

Production

| Parts list |           |                                 |    |
|------------|-----------|---------------------------------|----|
| ELEM       | CODE      | DESCRIPTION                     | QT |
| 1          | AQ0013638 | Handshower's round support      | 1  |
| 2          | AQ0010066 | Supreme chromalux flexible hose | 2  |
| 3          | AQ0015211 | Hand shower sumo three jets     | 1  |