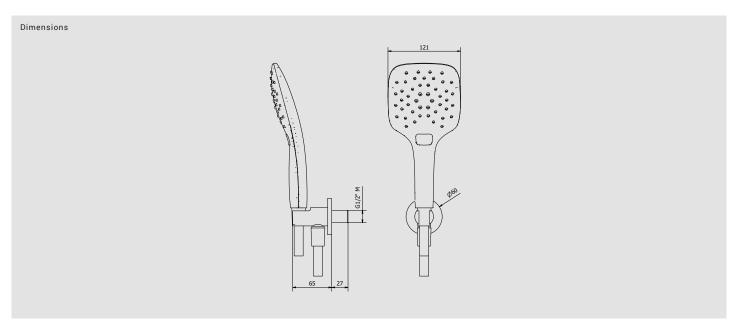

## Duplex three jets - Sumo

**Box Dimensions** Weight 280x260x70 mm 1.0 kg Finishes ● CC CHROME OPL OSS ON NATURAL BRASS O NP MATT BLACK OCS BRUSHED BLACK CHROME OCF BLACK CHROME OII PALE GOLD OIS ORS ROSE GOLD OSR BRUSHED ROSE GOLD OOO OS BRUSHED GOLD ORR ANTIQUE COPPER OBB ANTIQUE BRONZE