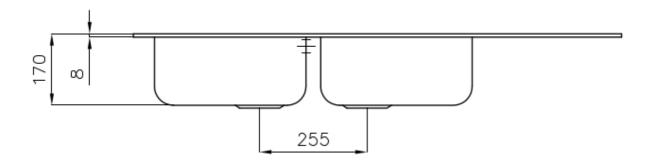

#### **DETAILS**

| Finish                 | Foster brushed                                                  |
|------------------------|-----------------------------------------------------------------|
| Material               | AISI 304 stainless steel                                        |
| Texture                | Foster brushed                                                  |
| Base                   | 80-90 cm                                                        |
| Edge/Installation Type | Standard (8 mm Edge)                                            |
| Dimensions             | 1160x500 mm                                                     |
| Standard fittings      | Fixing hooks, gasket, drain, overflow and siphon, boxed packing |
| Mixer holes            | 1 standard hole - 2nd hole on request                           |
| Built-in hole          | 1140x480 mm                                                     |
|                        |                                                                 |

| Drainer                   | Yes                                                                                                                                                                                                                                                    |
|---------------------------|--------------------------------------------------------------------------------------------------------------------------------------------------------------------------------------------------------------------------------------------------------|
| Width                     | 116 cm                                                                                                                                                                                                                                                 |
| Bowl dimension            | 360x400mm                                                                                                                                                                                                                                              |
| Number of bowls           | 2 bowls                                                                                                                                                                                                                                                |
| Waste fitting             | 3,5" drain                                                                                                                                                                                                                                             |
| FEATURES                  |                                                                                                                                                                                                                                                        |
| 2nd / 3rd hole availaible | The sink can be customized with the execution on request of additional holes, usable for double-hole mixers, for remote controlled drains or for the installation of soap dispensers. The positions are marked on the drawings with dotted line holes. |
| Added value               | Foster uses steel thicknesses higher than those used on average by other manufacturers. This is how, thanks to our long experience, we know how to make sinks of superior quality and with a better resistance to aging.                               |
| Basket 3,5" waste fitting | The drain is equipped with a large 3.5" drain, with the practical basket cap that prevents the discharge of solid parts. The 3.5 "drain allows the use of the Foster waste-disposer, compatible with all models.                                       |
| Sliding brackets          |                                                                                                                                                                                                                                                        |

#### **TECHNICAL DATA**