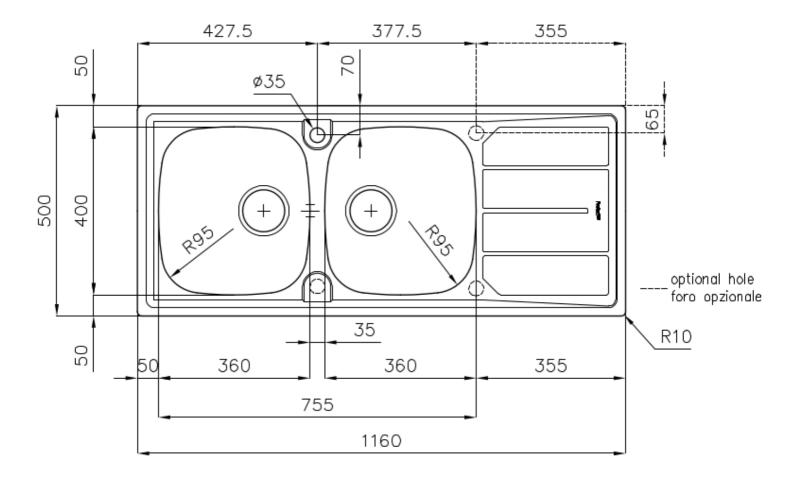

#### **DETAILS**

| Finish                 | Foster brushed                                                  |
|------------------------|-----------------------------------------------------------------|
| Material               | AISI 304 stainless steel                                        |
| Texture                | Foster brushed                                                  |
| Base                   | 80-90 cm                                                        |
| Edge/Installation Type | Standard (8 mm Edge)                                            |
| Dimensions             | 1160x500 mm                                                     |
| Standard fittings      | Fixing hooks, gasket, drain, overflow and siphon, boxed packing |
| Mixer holes            | 1 standard hole - 2nd hole on request                           |
| Built-in hole          | 1140x480 mm                                                     |
|                        |                                                                 |

| Drainer                   | Yes                                                                                                                                                                                                                                                    |
|---------------------------|--------------------------------------------------------------------------------------------------------------------------------------------------------------------------------------------------------------------------------------------------------|
| Width                     | 116 cm                                                                                                                                                                                                                                                 |
| Bowl dimension            | 360x400mm                                                                                                                                                                                                                                              |
| Number of bowls           | 2 bowls                                                                                                                                                                                                                                                |
| Waste fitting             | 3,5" drain                                                                                                                                                                                                                                             |
| FEATURES                  |                                                                                                                                                                                                                                                        |
| 2nd / 3rd hole availaible | The sink can be customized with the execution on request of additional holes, usable for double-hole mixers, for remote controlled drains or for the installation of soap dispensers. The positions are marked on the drawings with dotted line holes. |
| Added value               | Foster uses steel thicknesses higher than those used on average by other manufacturers. This is how, thanks to our long experience, we know how to make sinks of superior quality and with a better resistance to aging.                               |
| Basket 3,5" waste fitting | The drain is equipped with a large 3.5" drain, with the practical basket cap that prevents the discharge of solid parts. The 3.5 "drain allows the use of the Foster waste-disposer, compatible with all models.                                       |
| Sliding brackets          |                                                                                                                                                                                                                                                        |

#### **TECHNICAL DATA**