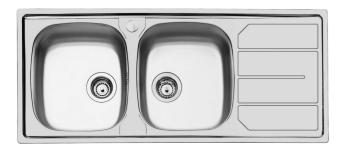

# Sink S1000 1812 16x

Sinks

Code: 1812 16x

Code: 1812 161 DX (Sink on the right) Code: 1812 162 SX (Sink on the left)

#### **DETAILS**

| Finish                 | Foster brushed                                                  |
|------------------------|-----------------------------------------------------------------|
| Material               | AISI 304 stainless steel                                        |
| Texture                | Foster brushed                                                  |
| Base                   | 80-90 cm                                                        |
| Edge/Installation Type | Standard (8 mm Edge)                                            |
| Dimensions             | 1160x500 mm                                                     |
| Standard fittings      | Fixing hooks, gasket, drain, overflow and siphon, boxed packing |
| Mixer holes            | 1 standard hole - 2nd hole on request                           |
| Built-in hole          | 1140x480 mm                                                     |
|                        |                                                                 |

| Drainer                   | Yes                                                                                                                                                                                                                                                    |
|---------------------------|--------------------------------------------------------------------------------------------------------------------------------------------------------------------------------------------------------------------------------------------------------|
| Width                     | 116 cm                                                                                                                                                                                                                                                 |
| Bowl dimension            | 360x400mm                                                                                                                                                                                                                                              |
| Number of bowls           | 2 bowls                                                                                                                                                                                                                                                |
| Waste fitting             | 3,5" drain                                                                                                                                                                                                                                             |
| FEATURES                  |                                                                                                                                                                                                                                                        |
| 2nd / 3rd hole availaible | The sink can be customized with the execution on request of additional holes, usable for double-hole mixers, for remote controlled drains or for the installation of soap dispensers. The positions are marked on the drawings with dotted line holes. |
| Added value               | Foster uses steel thicknesses higher than those used on average by other manufacturers. This is how, thanks to our long experience, we know how to make sinks of superior quality and with a better resistance to aging.                               |
| Basket 3,5" waste fitting | The drain is equipped with a large 3.5" drain, with the practical basket cap that prevents the discharge of solid parts. The 3.5 "drain allows the use of the Foster waste-disposer, compatible with all models.                                       |
| Sliding brackets          |                                                                                                                                                                                                                                                        |