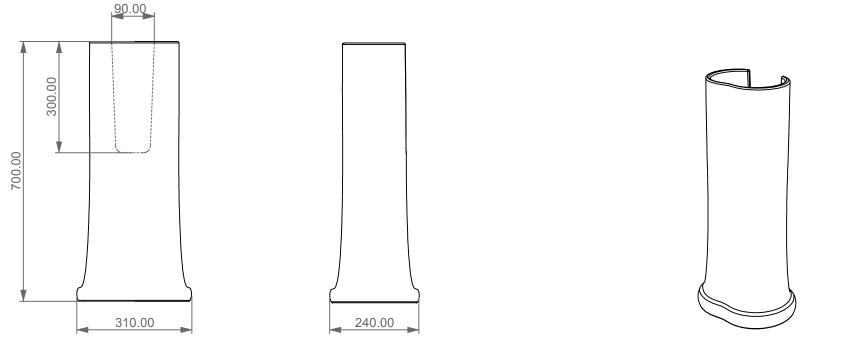

Colonna per lavabi Time cm 75 e 95 Pedestal for Time Washbasins cm 75 and 95

FRONT

LEFT

| Designation<br>Colonna per lavabi Time cm 75 e 95<br>Pedestal for Time Washbasins<br>cm 75 and 95 | CERAMIC DESIGN                                                                                                                                                                                                        |
|---------------------------------------------------------------------------------------------------|-----------------------------------------------------------------------------------------------------------------------------------------------------------------------------------------------------------------------|
| Scale<br>1:10                                                                                     | This drawing including the respectivedata may neither be duplicated<br>nor modified nor altered without the consent of GSG Ceramic Design.<br>The use of the data/technical drawings take place at users own risk and |
| cod. TICOL                                                                                        | under exclusion of any liability of GSG Ceramic Design.<br>The dimensions are not binding; products are subject to changes.<br>Measurement shown may be subjected to small variations or are indicati                 |