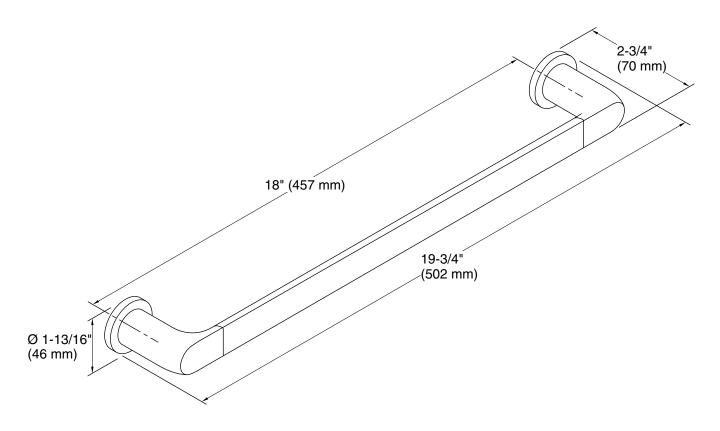

#### **Features**

- 18" (457 mm) towel bar.
- Coordinates with other products in the Avid collection.

# **Technical Information**

All product dimensions are nominal.

Installation Type: Wall-mount

Material: Zinc, Brass