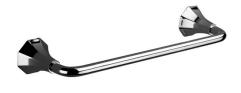

# **BL006**

Description

Towel holder

Production

Main body is a machined from a solid pieces

Material

**BRASS** 

According to CuZn39Pb3 (CW614N) Max Lead content: 2.5%