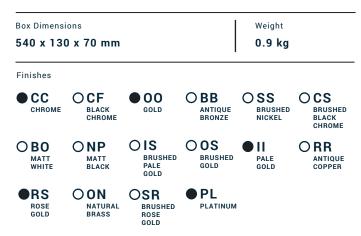

Collection

## **BELMONDO**

Article

# **BL006**

Description

Towel holder







Production

Main body is a machined from a solid pieces

Material

**BRASS** 

According to CuZn39Pb3 (CW614N) Max Lead content: 2.5%







| Parts list |           |                          |    |
|------------|-----------|--------------------------|----|
| ELEM       | CODE      | DESCRIPTION              | QT |
| 1          | AC0010605 | Rod Ø12 L300             | 1  |
| 2          | AQ0010640 | Wall attachment 46.5 H45 | 2  |
| 3          | AQ0001100 | Grubscrew M5x5           | 2  |
| 4          | AQ0010630 | Inox screw M6x12         | 2  |
| 5          | AQ0010626 | Inox screw 4.5x50        | 4  |
| 6          | AC0011886 | Fixing piece Ø32.7 H17.5 | 2  |
| 7          | AQ0010660 | Rawplug Ø8               | 4  |







#### WARRANTY

All IB Rubinetterie SpA products are warr