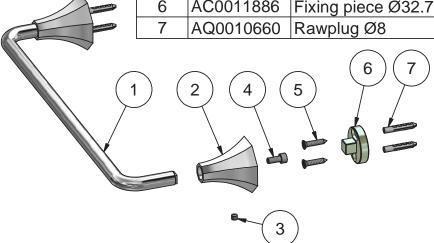

| Parts list |           |                          |    |
|------------|-----------|--------------------------|----|
| ELEM       | CODE      | DESCRIPTION              | QT |
| 1          | AC0010605 | Rod Ø12 L300             | 1  |
| 2          | AQ0010640 | Wall attachment 46.5 H45 | 2  |
| 3          | AQ0001100 | Grubscrew M5x5           | 2  |
| 4          | AQ0010630 | Inox screw M6x12         | 2  |
| 5          | AQ0010626 | Inox screw 4.5x50        | 4  |
| 6          | AC0011886 | Fixing piece Ø32.7 H17.5 | 2  |
| 7          | AQ0010660 | Rawplug Ø8               | 4  |