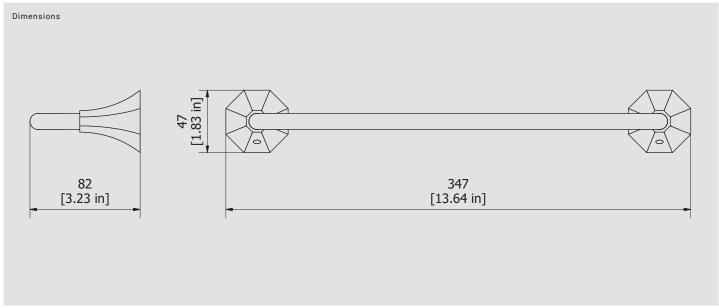

# **BL006**

Description

Towel holder

Production

Main body is a machined from a solid pieces

Material

**BRASS** 

According to CuZn39Pb3 (CW614N) Max Lead content: 2.5%