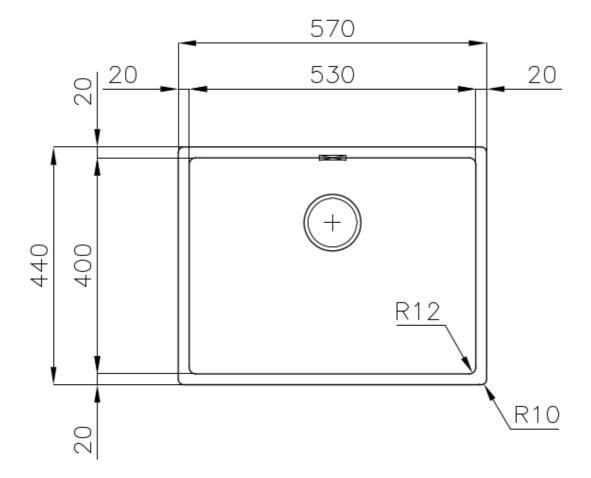

#### **DETAILS**

| Coloring               | Gun Metal                                                       |
|------------------------|-----------------------------------------------------------------|
| Finish                 | PVD                                                             |
| Material               | AISI 304 stainless steel                                        |
| Texture                | Foster brushed                                                  |
| Base                   | 60 cm                                                           |
| Edge/Installation Type | Flush-mount   Top-mount                                         |
| Dimensions             | 570x440 mm                                                      |
| Standard fittings      | Fixing hooks, gasket, drain, overflow and siphon, boxed packing |
| Mixer holes            | No standard holes                                               |
|                        |                                                                 |

| Built-in hole                 | View technical data sheet (for all Flush-mount / Top-mount models and Under-mount models)                                                                                                                                                                                                                                                      |
|-------------------------------|------------------------------------------------------------------------------------------------------------------------------------------------------------------------------------------------------------------------------------------------------------------------------------------------------------------------------------------------|
| Drainer                       | No                                                                                                                                                                                                                                                                                                                                             |
| Width                         | 57 cm                                                                                                                                                                                                                                                                                                                                          |
| Bowl dimension                | 530x400mm                                                                                                                                                                                                                                                                                                                                      |
| Number of bowls               | 1 bowl                                                                                                                                                                                                                                                                                                                                         |
| Waste fitting                 | Drain SPACE 3,5"                                                                                                                                                                                                                                                                                                                               |
| Notes:                        | As the product consists of a single seamless steel surface with no gaps or interstices, the use of garbage disposal and waste fitting with automatic control is not permitted.                                                                                                                                                                 |
| FEATURES                      |                                                                                                                                                                                                                                                                                                                                                |
| Gun Metal                     | The Gun Metal finish is obtained by treating steel with a physical process called PVD (Phisical Vacuum Deposition) which deposits particles of noble metals on the surface. The result is a unique and refined aesthetic effect, and an improvement of the mechanical properties of the steel which is more resistant to impact and scratches. |
| ONE SEAMLESS STEEL<br>SURFACE | The waste-fitting and overflow are moulded on the sink. The product is therefore made out of one seamless steel surface, without gaps or interstices. A great plus in terms of hygiene.                                                                                                                                                        |
| Deep bowls                    | This bowls reach an important depth, over 20 cm, thanks to the advanced production technology, that can be offer great capiency and practicity in all the washing operations.                                                                                                                                                                  |
| High thickness                | Imm thick steel. A significant thickness, which guarantees the maximum sturdiness and durability.                                                                                                                                                                                                                                              |
| Perimetral overflow           | The overflow is always a security on the Foster sinks that prevents the overflow of water in case of oversights. The perimeter drain solution improves aesthetics thanks to its square and essential shape.                                                                                                                                    |

#### **TECHNICAL DATA**

intaglio per il troppo-pieno solo con top > 30 mm recess for housing the over-flow only for top > 30 mm

● Built-in cut out for FTS - Foratura per installazione FTS