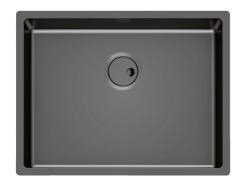

### Sink Skin Gun Metal - 4453 046

Sinks

Code: 4453 046

#### **DETAILS**

| Coloring               | Gun Metal                                                       |
|------------------------|-----------------------------------------------------------------|
| Finish                 | PVD                                                             |
| Material               | AISI 304 stainless steel                                        |
| Texture                | Foster brushed                                                  |
| Base                   | 60 cm                                                           |
| Edge/Installation Type | Flush-mount   Top-mount                                         |
| Dimensions             | 570x440 mm                                                      |
| Standard fittings      | Fixing hooks, gasket, drain, overflow and siphon, boxed packing |
| Mixer holes            | No standard holes                                               |
|                        |                                                                 |