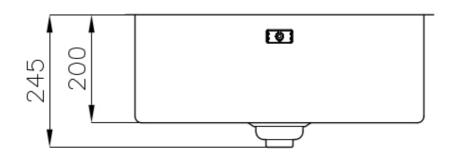

#### **DETAILS**

| Coloring               | Gun Metal                                                       |
|------------------------|-----------------------------------------------------------------|
| Finish                 | PVD                                                             |
| Material               | AISI 304 stainless steel                                        |
| Texture                | Foster brushed                                                  |
| Base                   | 60 cm                                                           |
| Edge/Installation Type | Flush-mount   Top-mount                                         |
| Dimensions             | 570x440 mm                                                      |
| Standard fittings      | Fixing hooks, gasket, drain, overflow and siphon, boxed packing |
| Mixer holes            | No standard holes                                               |
|                        |                                                                 |

| Built-in hole                 | View technical data sheet (for all Flush-mount / Top-mount models and Under-mount models)                                                                                                                                                                                                                                                      |
|-------------------------------|------------------------------------------------------------------------------------------------------------------------------------------------------------------------------------------------------------------------------------------------------------------------------------------------------------------------------------------------|
| Drainer                       | No                                                                                                                                                                                                                                                                                                                                             |
| Width                         | 57 cm                                                                                                                                                                                                                                                                                                                                          |
| Bowl dimension                | 530x400mm                                                                                                                                                                                                                                                                                                                                      |
| Number of bowls               | 1 bowl                                                                                                                                                                                                                                                                                                                                         |
| Waste fitting                 | Drain SPACE 3,5"                                                                                                                                                                                                                                                                                                                               |
| Notes:                        | As the product consists of a single seamless steel surface with no gaps or interstices, the use of garbage disposal and waste fitting with automatic control is not permitted.                                                                                                                                                                 |
| FEATURES                      |                                                                                                                                                                                                                                                                                                                                                |
| Gun Metal                     | The Gun Metal finish is obtained by treating steel with a physical process called PVD (Phisical Vacuum Deposition) which deposits particles of noble metals on the surface. The result is a unique and refined aesthetic effect, and an improvement of the mechanical properties of the steel which is more resistant to impact and scratches. |
| ONE SEAMLESS STEEL<br>SURFACE | The waste-fitting and overflow are moulded on the sink. The product is therefore made out of one seamless steel surface, without gaps or interstices. A great plus in terms of hygiene.                                                                                                                                                        |
| Deep bowls                    | This bowls reach an important depth, over 20 cm, thanks to the advanced production technology, that can be offer great capiency and practicity in all the washing operations.                                                                                                                                                                  |
| High thickness                | Imm thick steel. A significant thickness, which guarantees the maximum sturdiness and durability.                                                                                                                                                                                                                                              |
| Perimetral overflow           | The overflow is always a security on the Foster sinks that prevents the overflow of water in case of oversights. The perimeter drain solution improves aesthetics thanks to its square and essential shape.                                                                                                                                    |

#### **TECHNICAL DATA**

intaglio per il troppo-pieno solo con top > 30 mm recess for housing the over-flow only for top > 30 mm

● Built-in cut out for FTS - Foratura per installazione FTS