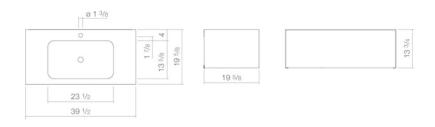

## Features

| Description        | WP.Folio3                                                                      |
|--------------------|--------------------------------------------------------------------------------|
| Article number     | 5156813000                                                                     |
| Standard colour    | White / Shadow Earth                                                           |
| Special surfaces   | -                                                                              |
| Construction       | with faucet hole, without overflow                                             |
| Special versions   | with overflow                                                                  |
| Dimensions         | 39 1/2 × 19 3/4 x 13 3/4"                                                      |
| Material           | Glazed steel / Silk-matt finish                                                |
| Net weight         | 116.88 lbs                                                                     |
| Installation       | for wall connection                                                            |
| Accessoires        | Drain and overflow valve VTO.1, Drawer divider FU.H358.1, Drawer divider       |
|                    | FU.H358.2, Tissue box FU.TI1, Tidying box FU.BX1, Drawer divider FU.BX2, Shelf |
|                    | for cosmetic articles FU.TB4                                                   |
| Faucet information | Optimum point of impact approx. 5 1/8 – 6 1/2" from centre of faucet hole.     |

## Text for invitation to tender

Washplace, rectangular, 39 1/2 × 19 3/4", height 13 3/4", rectangular basin with faucet hole, without overflow, laterally circumferential white glazed washstand cover, handle-less base cabinet with push to open, full depth drawer, silk-matt finish furnitu Brand: Alape Model: WP.Folio3