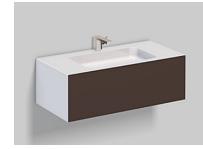

## Aĭform Technical data sheet

Washplaces WP.Folio3 Article number: 5156813000 Design partner: busalt design

## Features

| Description        | WP.Folio3                                                                      |
|--------------------|--------------------------------------------------------------------------------|
| Article number     | 5156813000                                                                     |
| Standard colour    | White / Shadow Earth                                                           |
| Special surfaces   | -                                                                              |
| Construction       | with faucet hole, without overflow                                             |
| Special versions   | with overflow                                                                  |
| Dimensions         | 39 1/2 × 19 3/4 x 13 3/4"                                                      |
| Material           | Glazed steel / Silk-matt finish                                                |
| Net weight         | 116.88 lbs                                                                     |
| Installation       | for wall connection                                                            |
| Accessoires        | Drain and overflow valve VTO.1, Drawer divider FU.H358.1, Drawer divider       |
|                    | FU.H358.2, Tissue box FU.TI1, Tidying box FU.BX1, Drawer divider FU.BX2, Shelf |
|                    | for cosmetic articles FU.TB4                                                   |
| Faucet information | Optimum point of impact approx. 5 1/8 – 6 1/2" from centre of faucet hole.     |

## Text for invitation to tender

Washplace, rectangular, 39 1/2 × 19 3/4", height 13 3/4", rectangular basin with faucet hole, without overflow, laterally circumferential white glazed washstand cover, handle-less base cabinet with push to open, full depth drawer, silk-matt finish furnitu Brand: Alape Model: WP.Folio3