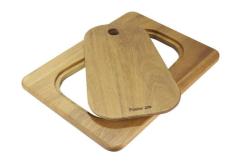

Iroko-wood twin chopping board 8644 004

Stainless steel plate rack 8100 303

White bowl 8153 100

Glass chopping board 8633 300

Graters kit with ring-holder and food collection tray 8159 101

Iroko-wood chopping board 8647 000