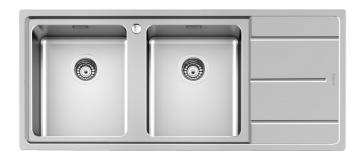

# Sink Evo - 3212 05x

Sinks

Code: 3212 05x

Code: 3212 051 DX (Sink on the right) Code: 3212 052 SX (Sink on the left)

### **DETAILS**

| Finish                 | Foster brushed                                                  |
|------------------------|-----------------------------------------------------------------|
| Material               | AISI 304 stainless steel                                        |
| Texture                | Foster brushed                                                  |
| Base                   | 80-90 cm                                                        |
| Edge/Installation Type | Standard (8 mm Edge)                                            |
| Dimensions             | 1160x500 mm                                                     |
| Standard fittings      | Fixing hooks, gasket, drain, overflow and siphon, boxed packing |
| Mixer holes            | 1 standard hole - 2nd hole on request                           |
| Built-in hole          | 1140x480 mm                                                     |
|                        |                                                                 |

| Drainer                   | Yes                                                                                                                                                                                                                                                    |
|---------------------------|--------------------------------------------------------------------------------------------------------------------------------------------------------------------------------------------------------------------------------------------------------|
| Width                     | 116 cm                                                                                                                                                                                                                                                 |
| Bowl dimension            | 340x400 mm - Thickness: 1 mm                                                                                                                                                                                                                           |
| Number of bowls           | 2 bowls                                                                                                                                                                                                                                                |
| Waste fitting             | 3,5" drain                                                                                                                                                                                                                                             |
| FEATURES                  |                                                                                                                                                                                                                                                        |
| 2nd / 3rd hole availaible | The sink can be customized with the execution on request of additional holes, usable for double-hole mixers, for remote controlled drains or for the installation of soap dispensers. The positions are marked on the drawings with dotted line holes. |
| Basket 3,5" waste fitting | The drain is equipped with a large 3.5" drain, with the practical basket cap that prevents the discharge of solid parts. The 3.5 "drain allows the use of the Foster waste-disposer, compatible with all models.                                       |
| Deep bowls                | This bowls reach an important depth, over 20 cm, thanks to the advanced production technology, that can be offer great capiency and practicity in all the washing operations.                                                                          |
| Perimetral overflow       | The overflow is always a security on the Foster sinks that prevents the overflow of water in case of oversights. The perimeter drain solution improves aesthetics thanks to its square and essential shape.                                            |
| Small radius              | Bowls with squared shapes with a modern design and an increased capacity, for a minimal aesthetics connected with an extreme practicity.                                                                                                               |