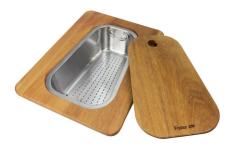

# Foster ==

Glass chopping board 8631 300

HPDE Chopping board 8657 001

HPDE Twin chopping board 8644

Iroko-wood chopping board with stainless steel colander 8644 042

Iroko-wood sliding chopping board 8644 041