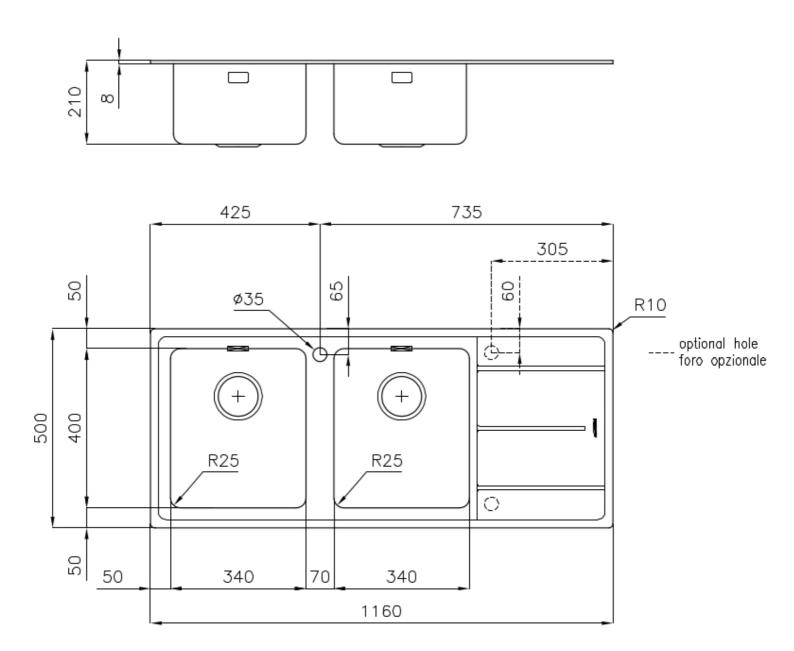

### **DETAILS**

| Finish                 | Foster brushed                                                  |
|------------------------|-----------------------------------------------------------------|
| Material               | AISI 304 stainless steel                                        |
| Texture                | Foster brushed                                                  |
| Base                   | 80-90 cm                                                        |
| Edge/Installation Type | Standard (8 mm Edge)                                            |
| Dimensions             | 1160x500 mm                                                     |
| Standard fittings      | Fixing hooks, gasket, drain, overflow and siphon, boxed packing |
| Mixer holes            | 1 standard hole - 2nd hole on request                           |
| Built-in hole          | 1140x480 mm                                                     |
|                        |                                                                 |

| Drainer                   | Yes                                                                                                                                                                                                                                                    |
|---------------------------|--------------------------------------------------------------------------------------------------------------------------------------------------------------------------------------------------------------------------------------------------------|
| Width                     | 116 cm                                                                                                                                                                                                                                                 |
| Bowl dimension            | 340x400 mm - Thickness: 1 mm                                                                                                                                                                                                                           |
| Number of bowls           | 2 bowls                                                                                                                                                                                                                                                |
| Waste fitting             | 3,5" drain                                                                                                                                                                                                                                             |
| FEATURES                  |                                                                                                                                                                                                                                                        |
| 2nd / 3rd hole availaible | The sink can be customized with the execution on request of additional holes, usable for double-hole mixers, for remote controlled drains or for the installation of soap dispensers. The positions are marked on the drawings with dotted line holes. |
| Basket 3,5" waste fitting | The drain is equipped with a large 3.5" drain, with the practical basket cap that prevents the discharge of solid parts. The 3.5 "drain allows the use of the Foster waste-disposer, compatible with all models.                                       |
| Deep bowls                | This bowls reach an important depth, over 20 cm, thanks to the advanced production technology, that can be offer great capiency and practicity in all the washing operations.                                                                          |
| Perimetral overflow       | The overflow is always a security on the Foster sinks that prevents the overflow of water in case of oversights. The perimeter drain solution improves aesthetics thanks to its square and essential shape.                                            |
| Small radius              | Bowls with squared shapes with a modern design and an increased capacity, for a minimal aesthetics connected with an extreme practicity.                                                                                                               |

### **TECHNICAL DATA**