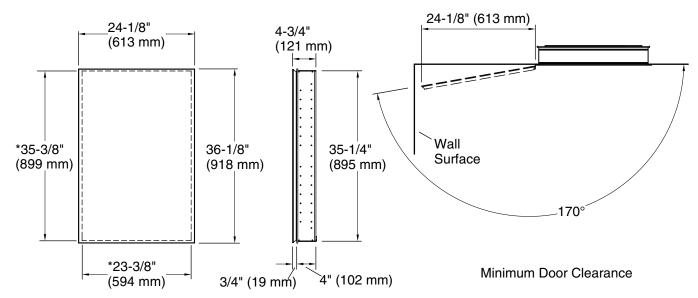

### **Technical Information**

All product dimensions are nominal.

#### **Recess-Mount Cutout:**

Width: 23-3/8" (594 mm)
Height: 35-3/8" (899 mm)
Depth: 4" (102 mm)

#### **Notes**

Install this product according to the installation guide.

When determining the height of the medicine cabinet, ensure the mirrored door will clear all obstacles (such as a faucet). A minimum distance of 3" (76 mm) is required.

Roughing-in opening for recess-mount installations: 23-3/8" (594 mm) x 35-3/8" (899 mm) x 4" (102 mm).