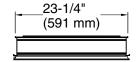

#### **Recess-Mount Cutout:**

Width: 23-3/8" (594 mm)
Height: 35-3/8" (899 mm)
Depth: 4" (102 mm)

Roughing-in opening for recess-mount installations: 23-3/8" (594 mm) x 35-3/8" (899 mm) x 4" (102 mm).