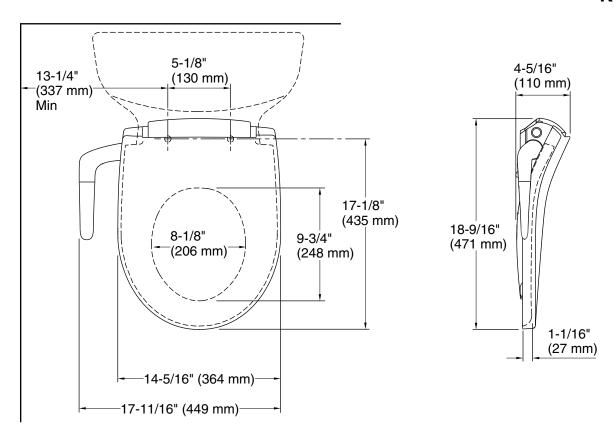

### **Technical Information**

All product dimensions are nominal.

Seat shape type: Round-front

Seat front type: Closed-front