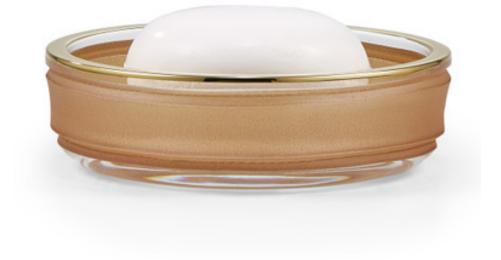

## HULA AMBER SOAP DISH

Deeply chiseled bands encircle these lovely crystal accessories. A light brush of translucent amber gives each piece a golden glow. The bands have a velvet matte finish that contrasts beautifully with the sparkling clear crystal. Handcrafted in Italy of 24% lead crystal. Please be aware that tiny bubbles may randomly appear within an item. This is part of the handmade nature of our production and is not considered defective.

| MATERIAL             | COLOR       | COUNTRY OF ORIGIN   |         |
|----------------------|-------------|---------------------|---------|
| 24% Lead Crystal     | Clear/Amber | Italy               |         |
|                      |             |                     |         |
| ITEM                 | NUMBER      | LXWXH (in)          | WT (Ib) |
| Hula Amber Soap Dish | HUL-AMB-SD  | 4.5" x 4.5" x 1.25" | 0.75 LB |