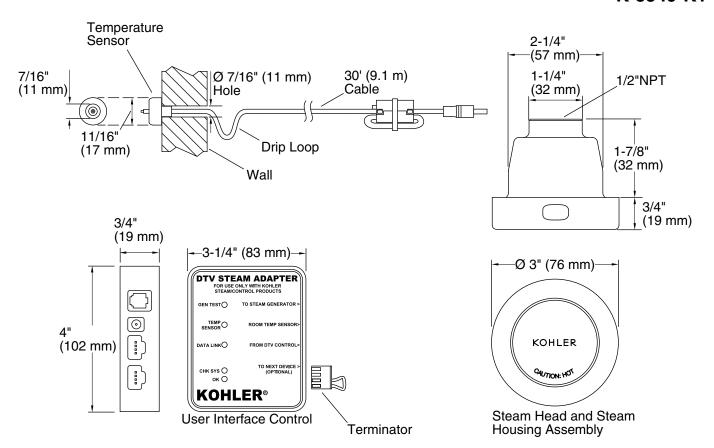

## **Included Components**

Additional Components:

10" straight cable

16" crossover cable

6" straight cable

DTV harness

**Dual connector** 

Gasket

Mounting arm

Steamhead assembly (Qty 2)

Terminator

Thermostor harness

# **Technical Information**

All product dimensions are nominal.

Installation Type: Wall-mount

Material: Plastic

#### **Notes**

Install this product according to the installation guide.

CAUTION: Risk of scalding. Do not locate the steam head near a seat or bench, as the steam head is hot during operation and may scald the user if touched.

The temperature sensor should be mounted on the wall opposite the steam head. The steam head should be located as far from the seating area as possible.

Locate the steam head 6" (152 mm) above the floor and at least 4-1/2" (114 mm) from the threshold.