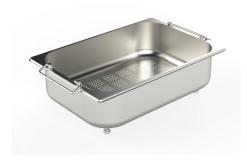

### **OPTIONAL ACCESSORIES**

Cestello inox 8612 000

Graters kit with ring-holder and food collection tray 8159 101

HDPE + Black Twin chopping board 8100 627

Stainless steel colander 8154 000

Stainless steel perforated tray 8151 000