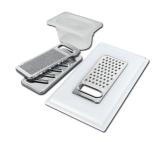

### **OPTIONAL ACCESSORIES**

Cestello inox 8612 000

Graters kit with ring-holder and food collection tray 8159 101

HDPE + Black Twin chopping board 8100 627

Stainless steel colander 8154 000

Stainless steel perforated tray 8151 000