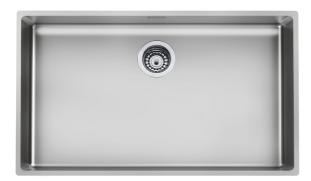

### Sink Serie 45 - 3143 850

Sinks

Code: 3143 850

### **DETAILS**

| Material               | AISI 304 stainless steel                                                                  |
|------------------------|-------------------------------------------------------------------------------------------|
| Texture                | Foster brushed                                                                            |
| Base                   | 90 cm                                                                                     |
| Edge/Installation Type | Undermount                                                                                |
| Dimensions             | 830x480 mm                                                                                |
| Standard fittings      | Fixing hooks, gasket, drain, overflow and siphon, boxed packing                           |
| Mixer holes            | No standard holes                                                                         |
| Built-in hole          | View technical data sheet (for all Flush-mount / Top-mount models and Under-mount models) |
| Drainer                | No                                                                                        |

| Width                     | 83 cm                                                                                                                                                                                                            |
|---------------------------|------------------------------------------------------------------------------------------------------------------------------------------------------------------------------------------------------------------|
| Bowl dimension            | 800x450 mm                                                                                                                                                                                                       |
| Number of bowls           | 1 bowl                                                                                                                                                                                                           |
| Waste fitting             | 3,5" drain                                                                                                                                                                                                       |
| FEATURES                  |                                                                                                                                                                                                                  |
| Basket 3,5" waste fitting | The drain is equipped with a large 3.5" drain, with the practical basket cap that prevents the discharge of solid parts. The 3.5 "drain allows the use of the Foster waste-disposer, compatible with all models. |
| Deep bowls                | This bowls reach an important depth, over 20 cm, thanks to the advanced production technology, that can be offer great capiency and practicity in all the washing operations.                                    |
| High thickness            | Imm thick steel. A significant thickness, which guarantees the maximum sturdiness and durability.                                                                                                                |
| Perimetral overflow       | The overflow is always a security on the Foster sinks that prevents the overflow of water in case of oversights. The perimeter drain solution improves aesthetics thanks to its square and essential shape.      |
| Small radius              | Bowls with squared shapes with a modern design and an increased capacity, for a minimal aesthetics connected with an extreme practicity.                                                                         |