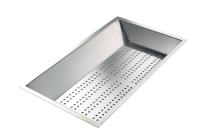

### **OPTIONAL ACCESSORIES**

Cestello inox 8612 000

Graters kit with ring-holder and food collection tray 8159 101

HDPE + Black Twin chopping board 8100 627

Stainless steel colander 8154 000

Stainless steel perforated tray 8151 000