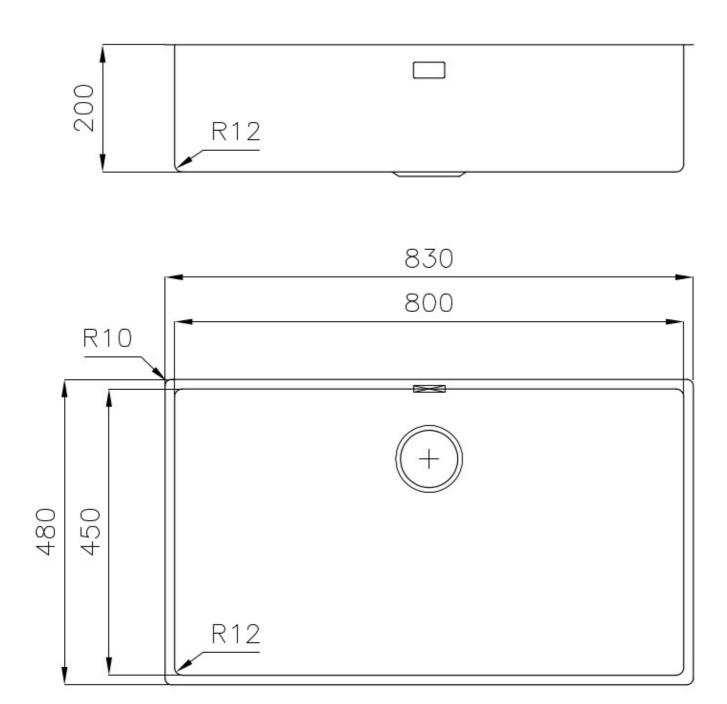

### **DETAILS**

| Material               | AISI 304 stainless steel                                                                  |
|------------------------|-------------------------------------------------------------------------------------------|
| Texture                | Foster brushed                                                                            |
| Base                   | 90 cm                                                                                     |
| Edge/Installation Type | Undermount                                                                                |
| Dimensions             | 830x480 mm                                                                                |
| Standard fittings      | Fixing hooks, gasket, drain, overflow and siphon, boxed packing                           |
| Mixer holes            | No standard holes                                                                         |
| Built-in hole          | View technical data sheet (for all Flush-mount / Top-mount models and Under-mount models) |
| Drainer                | No                                                                                        |

| Width                     | 83 cm                                                                                                                                                                                                            |
|---------------------------|------------------------------------------------------------------------------------------------------------------------------------------------------------------------------------------------------------------|
| Bowl dimension            | 800x450 mm                                                                                                                                                                                                       |
| Number of bowls           | 1 bowl                                                                                                                                                                                                           |
| Waste fitting             | 3,5" drain                                                                                                                                                                                                       |
| FEATURES                  |                                                                                                                                                                                                                  |
| Basket 3,5" waste fitting | The drain is equipped with a large 3.5" drain, with the practical basket cap that prevents the discharge of solid parts. The 3.5 "drain allows the use of the Foster waste-disposer, compatible with all models. |
| Deep bowls                | This bowls reach an important depth, over 20 cm, thanks to the advanced production technology, that can be offer great capiency and practicity in all the washing operations.                                    |
| High thickness            | Imm thick steel. A significant thickness, which guarantees the maximum sturdiness and durability.                                                                                                                |
| Perimetral overflow       | The overflow is always a security on the Foster sinks that prevents the overflow of water in case of oversights. The perimeter drain solution improves aesthetics thanks to its square and essential shape.      |
| Small radius              | Bowls with squared shapes with a modern design and an increased capacity, for a minimal aesthetics connected with an extreme practicity.                                                                         |

### **TECHNICAL DATA**