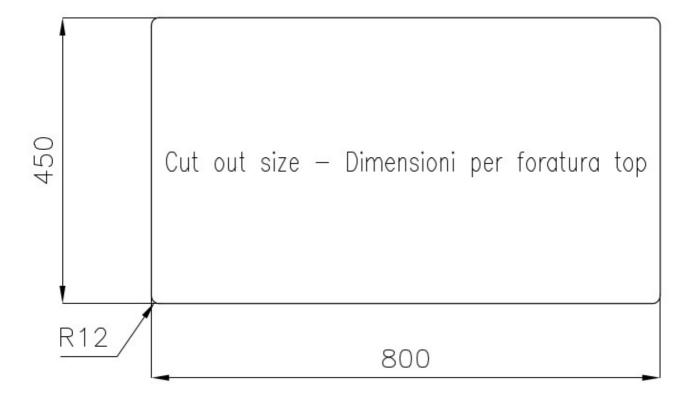

### **DETAILS**

| Material               | AISI 304 stainless steel                                                                  |
|------------------------|-------------------------------------------------------------------------------------------|
| Texture                | Foster brushed                                                                            |
| Base                   | 90 cm                                                                                     |
| Edge/Installation Type | Undermount                                                                                |
| Dimensions             | 830x480 mm                                                                                |
| Standard fittings      | Fixing hooks, gasket, drain, overflow and siphon, boxed packing                           |
| Mixer holes            | No standard holes                                                                         |
| Built-in hole          | View technical data sheet (for all Flush-mount / Top-mount models and Under-mount models) |
| Drainer                | No                                                                                        |

### **TECHNICAL DATA**