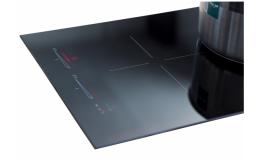

|
| Bridge zone                  | The new hobs with Bridge function allow to associate two zones forming a single extended cooking zone for pots of large size, or for more than one cooking simultaneously, with maximum flexibility in pot positioning. With the additional Double Booster feature provided by all Bridge hobs, the exceptional 3700 W power can be concentrated on a single plate or made available uniformly over the enlarged area.                                   |

### **TECHNICAL DATA**

# Foster ==



## Foster ==

Cut out size Dimensioni per foratura top



● Built—in cut out for FTS — Foratura per installazione FTS

### **GALLERY**







### **OPTIONAL ACCESSORIES**



Induction Pro - Cookware set -8pcs 8210 008



Spacer for Domino elements 8320 000

### **RECOMMENDED PAIRINGS**



Hood S4000 Domino Ghost 2451 000



Sink S4001 Filotop - 3365 050