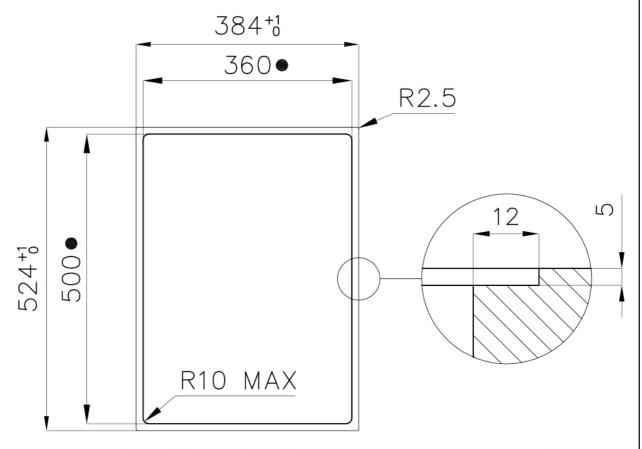

## Foster ==

Cut out size Dimensioni per foratura top

● Built—in cut out for FTS — Foratura per installazione FTS