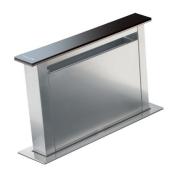

### **RECOMMENDED PAIRINGS**

Hood S4000 Domino Ghost 2451 000

Sink S4001 Filotop - 3365 050