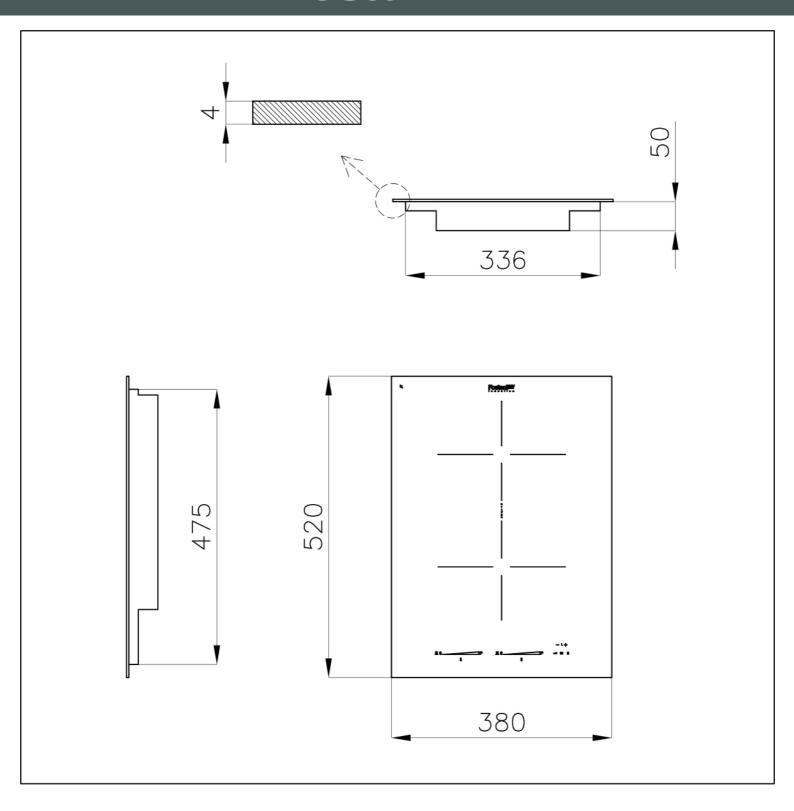

### **DETAILS**

| Coloring               | Black                                                                                     |
|------------------------|-------------------------------------------------------------------------------------------|
| Material               | Ceramic glass                                                                             |
| Edge/Installation Type | Vertical edge - for flush-mount or over-mount installation                                |
| Dimensions             | 380x520 mm                                                                                |
| Base size              | 38cm                                                                                      |
| Heating element        | Two zones                                                                                 |
| Built-in hole          | View technical data sheet (for all Flush-mount / Top-mount models and Under-mount models) |
| Total power            | 3.700 W                                                                                   |
| Up                     | 180x220 mm-2.100 (2.600)* (3.700)** W                                                     |

### **TECHNICAL DATA**