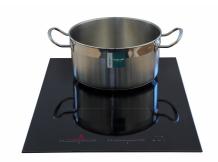

|
| Bridge zone                  | The new hobs with Bridge function allow to associate two zones forming a single extended cooking zone for pots of large size, or for more than one cooking simultaneously, with maximum flexibility in pot positioning. With the additional Double Booster feature provided by all Bridge hobs, the exceptional 3700 W power can be concentrated on a single plate or made available uniformly over the enlarged area.                                   |

### **TECHNICAL DATA**

# Foster ==



## Foster ==

Cut out size Dimensioni per foratura top



● Built—in cut out for FTS — Foratura per installazione FTS

### **GALLERY**







### **OPTIONAL ACCESSORIES**



Induction Pro - Cookware set -8pcs 8210 008



Spacer for Domino elements 8320 000

### **RECOMMENDED PAIRINGS**



Hood S4000 Domino Ghost 2451 000



Sink S4001 Filotop - 3365 050