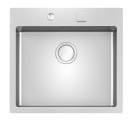

### **RECOMMENDED PAIRINGS**

Hood S4000 Domino Ghost 2451 000

Sink S4001 Filotop - 3365 050