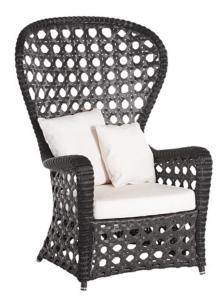

#### **EMMANUEL**

ARMCHAIR REF.: 73245

### **Materials**

Structure of lacquered aluminium covered with synthetic fiber SHINTOTEX.

# **Dimensions**

Length x width x height: 92 x 91 x 133 cm. / 36.2 x 35.8 x 52.4 in.

Seating height: 46 cm. / 18.1 in. Armrests height: 67 cm. / 26.4 in.

Weight: 15 Kg. / 33 lb. Volume: 0.86 m<sup>3</sup>.

#### **Finish**

Weavings: Flat 9 mm + Round 3 mm  $\emptyset$ . Color:

Dark 59