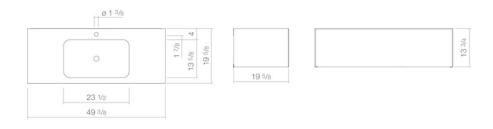

## Features

| Description        | WP.Folio5                                                                      |
|--------------------|--------------------------------------------------------------------------------|
| Article number     | 5157814000                                                                     |
| Standard colour    | White                                                                          |
| Special surfaces   | -                                                                              |
| Construction       | with faucet hole, without overflow                                             |
| Special versions   | with overflow                                                                  |
| Dimensions         | 49 3/8 × 19 3/4 x 13 3/4"                                                      |
| Material           | Glazed steel / Silk-matt finish                                                |
| Net weight         | 135.62 lbs                                                                     |
| Installation       | for wall connection                                                            |
| Accessoires        | Drain and overflow valve VTO.1, Drawer divider FU.H358.1, Drawer divider       |
|                    | FU.H358.2, Tissue box FU.TI1, Tidying box FU.BX1, Drawer divider FU.BX2, Shelf |
|                    | for cosmetic articles FU.TB5                                                   |
| Faucet information | Optimum point of impact approx. 5 1/8 – 6 1/2" from centre of faucet hole.     |

## Text for invitation to tender

Washplace, rectangular, 49  $3/8 \times 19 3/4''$ , height 13 3/4'', rectangular basin with faucet hole, without overflow, laterally circumferential white glazed washstand cover, handle-less base cabinet with push to open, full depth drawer, white silk-matt finish f Brand: Alape Model: WP.Folio5