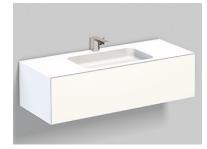

## A<sup>°</sup>form Technical data sheet

Washplaces WP.Folio5 Article number: 5157814000 Design partner: busalt design

## Features

| Description        | WP.Folio5                                                                      |
|--------------------|--------------------------------------------------------------------------------|
| Article number     | 5157814000                                                                     |
| Standard colour    | White                                                                          |
| Special surfaces   | -                                                                              |
| Construction       | with faucet hole, without overflow                                             |
| Special versions   | with overflow                                                                  |
| Dimensions         | 49 3/8 × 19 3/4 x 13 3/4"                                                      |
| Material           | Glazed steel / Silk-matt finish                                                |
| Net weight         | 135.62 lbs                                                                     |
| Installation       | for wall connection                                                            |
| Accessoires        | Drain and overflow valve VTO.1, Drawer divider FU.H358.1, Drawer divider       |
|                    | FU.H358.2, Tissue box FU.TI1, Tidying box FU.BX1, Drawer divider FU.BX2, Shelf |
|                    | for cosmetic articles FU.TB5                                                   |
| Faucet information | Optimum point of impact approx. 5 1/8 – 6 1/2" from centre of faucet hole.     |

## Text for invitation to tender

Washplace, rectangular, 49  $3/8 \times 19 3/4''$ , height 13 3/4'', rectangular basin with faucet hole, without overflow, laterally circumferential white glazed washstand cover, handle-less base cabinet with push to open, full depth drawer, white silk-matt finish f Brand: Alape Model: WP.Folio5