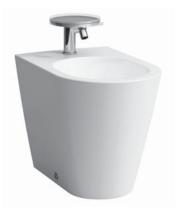

# Floorstanding bidet 83233.1

#### SPECIFICATION TEXT

| EN 35, dimensions 370 x 560 x 430 mm                                |
|---------------------------------------------------------------------|
|                                                                     |
| 1 centre tap hole, waste and overflow system, chrome-plated cover   |
| back to wall, concealed trap, concealed fixation                    |
| Special feature: overflow channel glazed, vacuum checked            |
| Further options: Surface refinement LCC (only white), ceramic valve |
| cover plate                                                         |
| Order no. 83233.1                                                   |