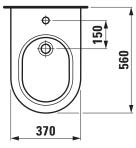

#### SPECIFICATION TEXT

| EN 35, dimensions 370 x 560 x 430 mm                                |
|---------------------------------------------------------------------|
|                                                                     |
| 1 centre tap hole, waste and overflow system, chrome-plated cover   |
| back to wall, concealed trap, concealed fixation                    |
| Special feature: overflow channel glazed, vacuum checked            |
| Further options: Surface refinement LCC (only white), ceramic valve |
| cover plate                                                         |
| Order no. 83233.1                                                   |

### TECHNICAL DRAWINGS / S 1 : 20