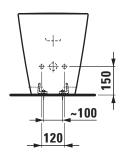

### TECHNICAL DATA

| Order no.           | 83233.1                                       |
|---------------------|-----------------------------------------------|
| Certified to        | EN 35                                         |
| Specification       | back to wall                                  |
|                     | Charge 302 – 1 centre tap hole                |
| Weight              | 22,0 kg                                       |
| Mounting acc. incl. | Waste and overflow system, order no. 89194.4  |
|                     | Chrome-plated cover, order no. 89194.9        |
|                     | Device for fixing, order no. 89175.7          |
| Mounting acc. excl. | Ceramic valve cover plate, order no. 89819.0  |
|                     | Nickelled articulation, order no. WI891225903 |
| Colours             | see colour table                              |
|                     |                                               |

### TECHNICAL DRAWINGS / S 1 : 20