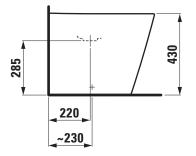

#### SPECIFICATION TEXT

| EN 35, dimensions 370 x 560 x 430 mm                                |
|---------------------------------------------------------------------|
|                                                                     |
| 1 centre tap hole, waste and overflow system, chrome-plated cover   |
| back to wall, concealed trap, concealed fixation                    |
| Special feature: overflow channel glazed, vacuum checked            |
| Further options: Surface refinement LCC (only white), ceramic valve |
| cover plate                                                         |
| Order no. 83233.1                                                   |

### TECHNICAL DRAWINGS / S 1 : 20