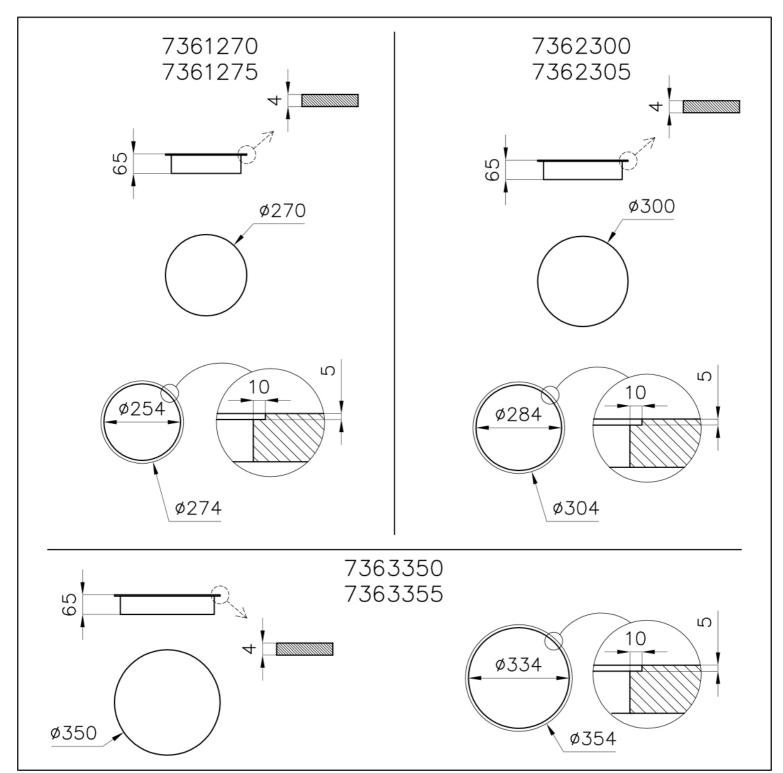

### EQUIPMENT

1 x Serie Modular Induction 7361 270 1 x Serie Modular Induction 7362 300 1 x Piastra Modular Induction 7363 350 1 x Touch Control Modular Induction 7368 030 1 x Modular Induction 7369 030

### EQUIPMENT

Cooker hob - Modular Induction Plate 7361 270

Cooker hob - Modular Induction Plate 7362 300

Cooker hob - Modular Induction Plate 7363 350

Cooker hob Touch Control Modular Induction 7368 030

Modular Induction 7369 030 -Connection Box