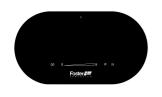

### EQUIPMENT

Cooker hob - Modular Induction Plate 7361 270

Cooker hob - Modular Induction Plate 7362 300

Cooker hob - Modular Induction Plate 7363 350

Cooker hob Touch Control Modular Induction 7368 030

Modular Induction 7369 030 -Connection Box