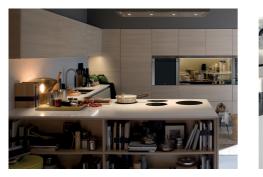

|
| Safety                     | All electric cooker hobs feature the most modern and sophisticated safety protections:<br>Centralised power-off function; Child-proof safety lock; Residual heat warning lights. Induction<br>models feature the following functions: Safety System that turn off the hob in the absence of<br>the pot; Overflow detector that automatically turns off the plate in case of liquid overflow;<br>Automatic deactivation to prevent accidents caused by forgetfulness. |

#### **TECHNICAL DATA**



### GALLERY





### EQUIPMENT



Cooker hob - Modular Induction Plate 7361 270



Cooker hob - Modular Induction Plate 7362 300



Cooker hob - Modular Induction Plate 7363 350



Cooker hob Touch Control Modular Induction 7368 030



Modular Induction 7369 030 -Connection Box

#### **OPTIONAL ACCESSORIES**



Induction Pro - Cookware set -8pcs 8210 008