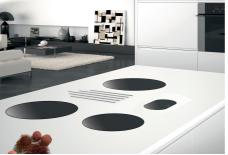

|
| Safety                     | All electric cooker hobs feature the most modern and sophisticated safety protections:<br>Centralised power-off function; Child-proof safety lock; Residual heat warning lights. Induction<br>models feature the following functions: Safety System that turn off the hob in the absence of<br>the pot; Overflow detector that automatically turns off the plate in case of liquid overflow;<br>Automatic deactivation to prevent accidents caused by forgetfulness. |

#### **TECHNICAL DATA**



### GALLERY





### EQUIPMENT



Cooker hob - Modular Induction Plate 7361 270



Cooker hob - Modular Induction Plate 7362 300



Cooker hob - Modular Induction Plate 7363 350



Cooker hob Touch Control Modular Induction 7368 030



Modular Induction 7369 030 -Connection Box

#### **OPTIONAL ACCESSORIES**



Induction Pro - Cookware set -8pcs 8210 008