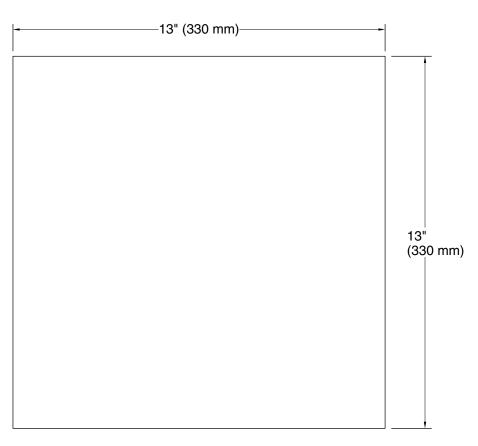

# **Turkish Bath Linens**

washcloth with Textured weave, 13" x 13" K-31509-TX

#### **Technical Information**

All product dimensions are nominal. Material: Cotton, Turkish