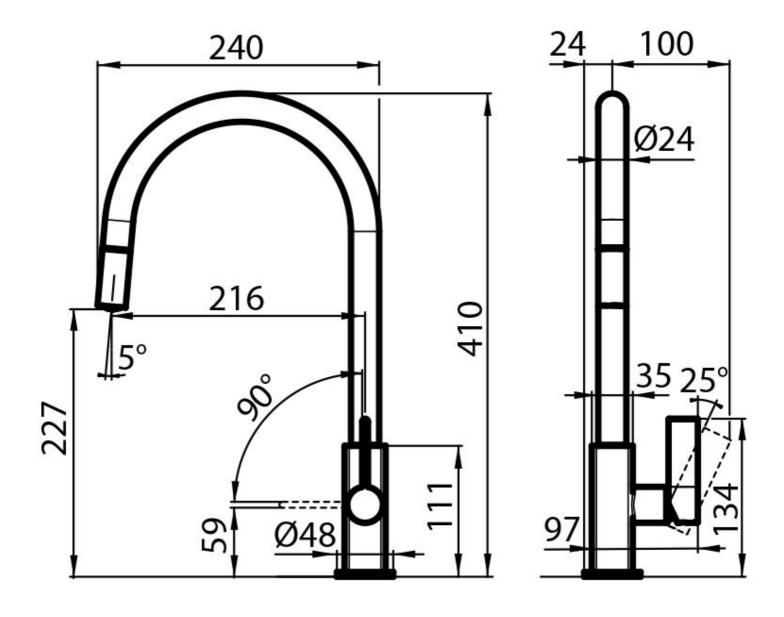

#### DETAILS

| Material              | Brass                                                                    |
|-----------------------|--------------------------------------------------------------------------|
| Texture               | Chromed                                                                  |
| Rotating angle        | 360°                                                                     |
| Strenghtening plate   | ø48mm                                                                    |
| Cartrigde             | With ceramic discs                                                       |
| Mixer hole            | ø35mm                                                                    |
| Max worktop thickness | 40mm                                                                     |
| Mixer type            | Single lever mixer tap with rotating barrel and extractable shower head. |
|                       |                                                                          |