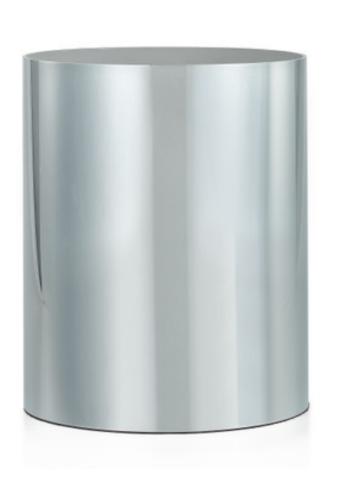

## SILVIO CHROME WASTE BASKET

These sleek, seamless pieces are crafted of heavy brass and plated in polished chrome. The flawless finish is produced by extruding each cylinder from solid brass. Each Italianengineered cylindrical casing is created from a block of solid brass. It's a labor-intensive process that produces smooth, seamless pieces with the unmistakable 'heft' of solid brass. The collection includes a wastebasket, tissue cover, soap dispenser, canister, brush holder, glass holder and soap dish. The glass holder includes a removable glass; the soap dispenser is offered with a wide choice of plated tops. Made In Italy