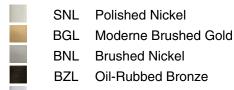

## **Technical Information**

| All product dimensions are nominal. |                                                   |
|-------------------------------------|---------------------------------------------------|
| Installation Type:                  | Wall-mount                                        |
| Material:                           | Brass                                             |
| Number of Lights:                   | 3                                                 |
| Lighting Type:                      | Socket-based                                      |
| Socket Type:                        | E-26 Medium                                       |
| Number of Shades:                   | 3                                                 |
| Shade Type:                         | Glass - frosted                                   |
| Electrical component rating:        | Socket Rating: 60 Hz, 60 W, 2400<br>Lumens, 3000K |