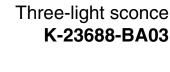

## Features

- A perfect compliment to our Memoirs suite of products.
- Frosted glass shades that perfectly diffuse the light, reducing glare in the bathroom.
- Medium base (E26) socket, works best with type G light bulbs (sold separately).
- Suitable for damp locations, per UL 1598.