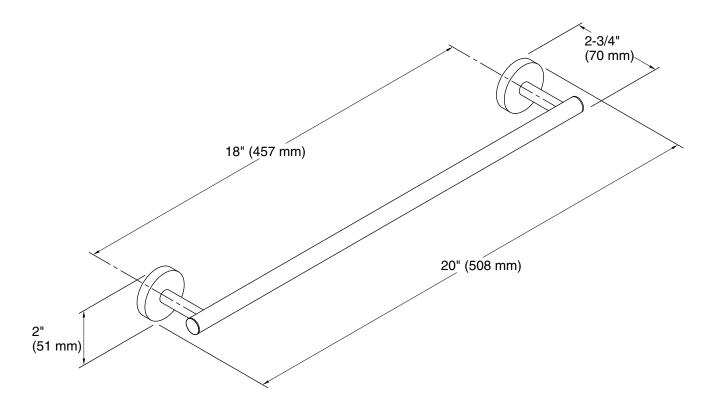

Elate®
18" towel bar
K-27286

# **Technical Information**

All product dimensions are nominal.

Material: Brass