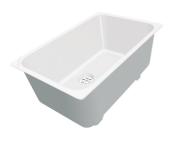

### Sink Quadra 1210 850

Sinks

Code: 1210 850

### **DETAILS**

| Finish                 | Foster brushed                                                                            |
|------------------------|-------------------------------------------------------------------------------------------|
| Material               | AISI 304 stainless steel                                                                  |
| Texture                | Satin                                                                                     |
| Base                   | 120 cm                                                                                    |
| Edge/Installation Type | Undermount                                                                                |
| Dimensions             | 1050x450 mm                                                                               |
| Standard fittings      | Fixing hooks, gasket, drain, overflow and siphon, boxed packing                           |
| Mixer holes            | No standard holes                                                                         |
| Built-in hole          | View technical data sheet (for all Flush-mount / Top-mount models and Under-mount models) |

| Drainer                    | Yes                                                                                                                                                                                                                                                              |
|----------------------------|------------------------------------------------------------------------------------------------------------------------------------------------------------------------------------------------------------------------------------------------------------------|
| Width                      | 105 cm                                                                                                                                                                                                                                                           |
| Bowl dimension             | 470x400mm                                                                                                                                                                                                                                                        |
| Number of bowls            | 1 bowl                                                                                                                                                                                                                                                           |
| Waste fitting              | 3,5" drain                                                                                                                                                                                                                                                       |
| FEATURES                   |                                                                                                                                                                                                                                                                  |
| Basket 3,5" waste fitting  | The drain is equipped with a large 3.5" drain, with the practical basket cap that prevents the discharge of solid parts. The 3.5 "drain allows the use of the Foster waste-disposer, compatible with all models.                                                 |
| Deep bowls                 | This bowls reach an important depth, over 20 cm, thanks to the advanced production technology, that can be offer great capiency and practicity in all the washing operations.                                                                                    |
| Diamond-shape bottom       | The draining of water is an important feature in a sink, and it's always taken good care of in Foster products. In the bent-welded sinks, which would have a flat bottom, the proper draining is guaranteed by the elegant beveling, which helps the water flow. |
| High thickness             | Imm thick steel. A significant thickness, which guarantees the maximum sturdiness and durability.                                                                                                                                                                |
| Inclined recess            | A deep and inclined recess houses the burners and grigs, allowing to create a single work surface. The inclination also makes it extremely easy to clean the edges.                                                                                              |
| Perimetral overflow        | The overflow is always a security on the Foster sinks that prevents the overflow of water in case of oversights. The perimeter drain solution improves aesthetics thanks to its square and essential shape.                                                      |
| Squared bowls - 0/9 radius | The square bowls of Foster have perfectly squared vertical edges, while those on the bottom have a small radius of 9 mm that facilitates cleaning operations.                                                                                                    |