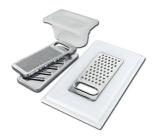

# Foster ==

Graters kit with ring-holder and food collection tray 8159 101

Stainless steel perforated tray 8151 000