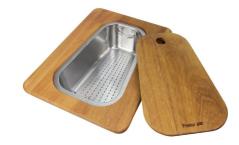

## Foster ==

Cestello inox 8612 000

Glass chopping board 8631 300

HPDE Chopping board 8657 001

HPDE Twin chopping board 8644 101

Iroko-wood chopping board with stainless steel colander 8644 042

Iroko-wood sliding chopping board 8644 041

Iroko-wood twin chopping board 8644 004

Stainless steel colander 8154 000

Stainless steel plate rack 8100 154

Stainless steel plate rack 8100 201

Stainless steel plate rack 8100 303

White basket 8612 100