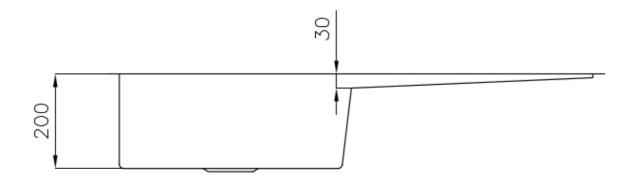

| Drainer                    | Yes                                                                                                                                                                                                                                                              |
|----------------------------|------------------------------------------------------------------------------------------------------------------------------------------------------------------------------------------------------------------------------------------------------------------|
| Width                      | 105 cm                                                                                                                                                                                                                                                           |
| Bowl dimension             | 470x400mm                                                                                                                                                                                                                                                        |
| Number of bowls            | 1 bowl                                                                                                                                                                                                                                                           |
| Waste fitting              | 3,5" drain                                                                                                                                                                                                                                                       |
| FEATURES                   |                                                                                                                                                                                                                                                                  |
| Basket 3,5" waste fitting  | The drain is equipped with a large 3.5" drain, with the practical basket cap that prevents the discharge of solid parts. The 3.5 "drain allows the use of the Foster waste-disposer, compatible with all models.                                                 |
| Deep bowls                 | This bowls reach an important depth, over 20 cm, thanks to the advanced production technology, that can be offer great capiency and practicity in all the washing operations.                                                                                    |
| Diamond-shape bottom       | The draining of water is an important feature in a sink, and it's always taken good care of in Foster products. In the bent-welded sinks, which would have a flat bottom, the proper draining is guaranteed by the elegant beveling, which helps the water flow. |
| High thickness             | Imm thick steel. A significant thickness, which guarantees the maximum sturdiness and durability.                                                                                                                                                                |
| Inclined recess            | A deep and inclined recess houses the burners and grigs, allowing to create a single work surface. The inclination also makes it extremely easy to clean the edges.                                                                                              |
| Perimetral overflow        | The overflow is always a security on the Foster sinks that prevents the overflow of water in case of oversights. The perimeter drain solution improves aesthetics thanks to its square and essential shape.                                                      |
| Squared bowls - 0/9 radius | The square bowls of Foster have perfectly squared vertical edges, while those on the bottom have a small radius of 9 mm that facilitates cleaning operations.                                                                                                    |