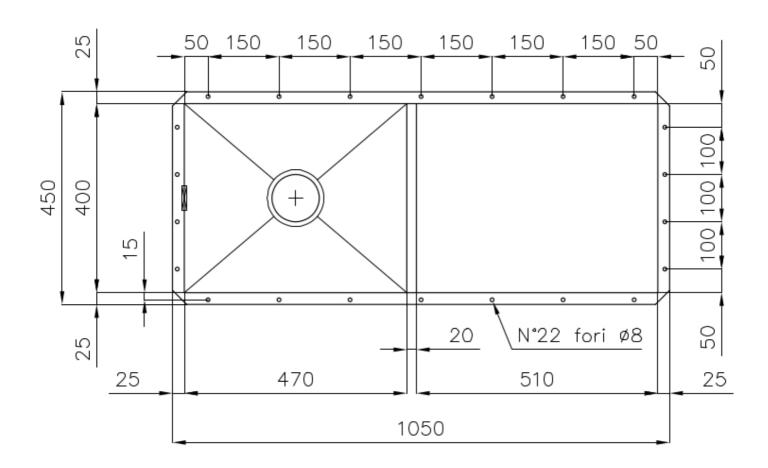

### **DETAILS**

| Finish                 | Foster brushed                                                                            |
|------------------------|-------------------------------------------------------------------------------------------|
| Material               | AISI 304 stainless steel                                                                  |
| Texture                | Satin                                                                                     |
| Base                   | 120 cm                                                                                    |
| Edge/Installation Type | Undermount                                                                                |
| Dimensions             | 1050x450 mm                                                                               |
| Standard fittings      | Fixing hooks, gasket, drain, overflow and siphon, boxed packing                           |
| Mixer holes            | No standard holes                                                                         |
| Built-in hole          | View technical data sheet (for all Flush-mount / Top-mount models and Under-mount models) |

| Drainer                    | Yes                                                                                                                                                                                                                                                              |
|----------------------------|------------------------------------------------------------------------------------------------------------------------------------------------------------------------------------------------------------------------------------------------------------------|
| Width                      | 105 cm                                                                                                                                                                                                                                                           |
| Bowl dimension             | 470x400mm                                                                                                                                                                                                                                                        |
| Number of bowls            | 1 bowl                                                                                                                                                                                                                                                           |
| Waste fitting              | 3,5" drain                                                                                                                                                                                                                                                       |
| FEATURES                   |                                                                                                                                                                                                                                                                  |
| Basket 3,5" waste fitting  | The drain is equipped with a large 3.5" drain, with the practical basket cap that prevents the discharge of solid parts. The 3.5 "drain allows the use of the Foster waste-disposer, compatible with all models.                                                 |
| Deep bowls                 | This bowls reach an important depth, over 20 cm, thanks to the advanced production technology, that can be offer great capiency and practicity in all the washing operations.                                                                                    |
| Diamond-shape bottom       | The draining of water is an important feature in a sink, and it's always taken good care of in Foster products. In the bent-welded sinks, which would have a flat bottom, the proper draining is guaranteed by the elegant beveling, which helps the water flow. |
| High thickness             | Imm thick steel. A significant thickness, which guarantees the maximum sturdiness and durability.                                                                                                                                                                |
| Inclined recess            | A deep and inclined recess houses the burners and grigs, allowing to create a single work surface. The inclination also makes it extremely easy to clean the edges.                                                                                              |
| Perimetral overflow        | The overflow is always a security on the Foster sinks that prevents the overflow of water in case of oversights. The perimeter drain solution improves aesthetics thanks to its square and essential shape.                                                      |
| Squared bowls - 0/9 radius | The square bowls of Foster have perfectly squared vertical edges, while those on the bottom have a small radius of 9 mm that facilitates cleaning operations.                                                                                                    |