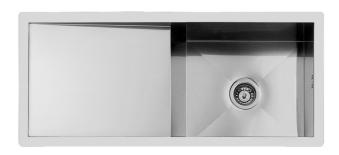

### Sink Quadra 1210 850

Sinks

Code: 1210 850

### **DETAILS**

| Finish                 | Foster brushed                                                                            |
|------------------------|-------------------------------------------------------------------------------------------|
| Material               | AISI 304 stainless steel                                                                  |
| Texture                | Satin                                                                                     |
| Base                   | 120 cm                                                                                    |
| Edge/Installation Type | Undermount                                                                                |
| Dimensions             | 1050x450 mm                                                                               |
| Standard fittings      | Fixing hooks, gasket, drain, overflow and siphon, boxed packing                           |
| Mixer holes            | No standard holes                                                                         |
| Built-in hole          | View technical data sheet (for all Flush-mount / Top-mount models and Under-mount models) |

| Drainer                    | Yes                                                                                                                                                                                                                                                              |
|----------------------------|------------------------------------------------------------------------------------------------------------------------------------------------------------------------------------------------------------------------------------------------------------------|
| Width                      | 105 cm                                                                                                                                                                                                                                                           |
| Bowl dimension             | 470x400mm                                                                                                                                                                                                                                                        |
| Number of bowls            | 1 bowl                                                                                                                                                                                                                                                           |
| Waste fitting              | 3,5" drain                                                                                                                                                                                                                                                       |
| FEATURES                   |                                                                                                                                                                                                                                                                  |
| Basket 3,5" waste fitting  | The drain is equipped with a large 3.5" drain, with the practical basket cap that prevents the discharge of solid parts. The 3.5 "drain allows the use of the Foster waste-disposer, compatible with all models.                                                 |
| Deep bowls                 | This bowls reach an important depth, over 20 cm, thanks to the advanced production technology, that can be offer great capiency and practicity in all the washing operations.                                                                                    |
| Diamond-shape bottom       | The draining of water is an important feature in a sink, and it's always taken good care of in Foster products. In the bent-welded sinks, which would have a flat bottom, the proper draining is guaranteed by the elegant beveling, which helps the water flow. |
| High thickness             | Imm thick steel. A significant thickness, which guarantees the maximum sturdiness and durability.                                                                                                                                                                |
| Inclined recess            | A deep and inclined recess houses the burners and grigs, allowing to create a single work surface. The inclination also makes it extremely easy to clean the edges.                                                                                              |
| Perimetral overflow        | The overflow is always a security on the Foster sinks that prevents the overflow of water in case of oversights. The perimeter drain solution improves aesthetics thanks to its square and essential shape.                                                      |
| Squared bowls - 0/9 radius | The square bowls of Foster have perfectly squared vertical edges, while those on the bottom have a small radius of 9 mm that facilitates cleaning operations.                                                                                                    |