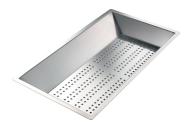

# Foster ==

Graters kit with ring-holder and food collection tray 8159 101

Stainless steel perforated tray 8151 000