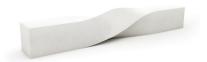

# **BENCHES: S**

| Categories: <u>BENCHES</u>, <u>URBAN DESIGN</u>

# PRODUCT DESCRIPTION

Designer: Veronica Martinez

Fiber-reinforced composite material made of a polyester resin and marble powder particularly resistant to wear and to atmospheric agents.

Scratches and accidental damages can also be easily repaired thanks to the appropriate kits (available on request). Hypergranite is finally available in different colours.

## S BENCH 2,2 mt

Height: **410 mm** Width: **410 mm** Length: **2200 mm** 

## S BENCH 3 mt

Height: **410 mm** Width: **410 mm** Length: **3000 mm** 

### Ornament:

Width: **580 mm** Height: **495 mm** 

Material: <u>Hypergranite</u> Available also in the **UHPC** version.