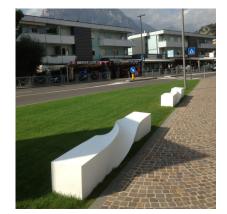

# **BENCHES: S**



| Categories: <u>BENCHES</u>, <u>URBAN DESIGN</u>

# PRODUCT DESCRIPTION

Designer: Veronica Martinez

Fiber-reinforced composite material made of a polyester resin and marble powder particularly resistant to wear and to atmospheric agents.

Scratches and accidental damages can also be easily repaired thanks to the appropriate kits (available on request). Hypergranite is finally available in different colours.

### Max dimensions:

## S BENCH 2,2 mt

Height: **410 mm** Width: **410 mm** Length: **2200 mm** 

## S BENCH 3 mt

Height: **410 mm** Width: **410 mm** Length: **3000 mm** 

### Ornament:

Width: **580 mm** Height: **495 mm** 

Material: <u>Hypergranite</u> Available also in the **UHPC** version.



# **GALLERY IMAGES**