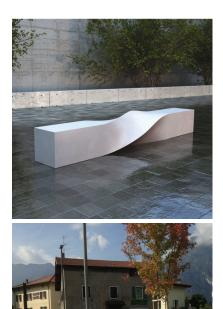

# **BENCHES: S**



| Categories: <u>BENCHES</u>, <u>URBAN DESIGN</u>

# PRODUCT DESCRIPTION

Designer: Veronica Martinez

Fiber-reinforced composite material made of a polyester resin and marble powder particularly resistant to wear and to atmospheric agents.

Scratches and accidental damages can also be easily repaired thanks to the appropriate kits (available on request). Hypergranite is finally available in different colours.

### Max dimensions:

## S BENCH 2,2 mt

Height: **410 mm** Width: **410 mm** Length: **2200 mm** 

## S BENCH 3 mt

Height: **410 mm** Width: **410 mm** Length: **3000 mm** 

### Ornament:

Width: **580 mm** Height: **495 mm** 

Material: <u>Hypergranite</u> Available also in the **UHPC** version.



# **GALLERY IMAGES**