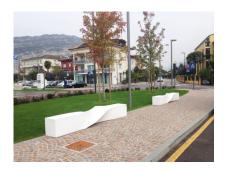

# **BENCHES: S**



| Categories: <u>BENCHES</u>, <u>URBAN DESIGN</u>

# PRODUCT DESCRIPTION

Designer: Veronica Martinez

Fiber-reinforced composite material made of a polyester resin and marble powder particularly resistant to wear and to atmospheric agents.

Scratches and accidental damages can also be easily repaired thanks to the appropriate kits (available on request). Hypergranite is finally available in different colours.

### Max dimensions:

## S BENCH 2,2 mt

Height: **410 mm** Width: **410 mm** Length: **2200 mm** 

## S BENCH 3 mt

Height: **410 mm** Width: **410 mm** Length: **3000 mm** 

### Ornament:

Width: **580 mm** Height: **495 mm** 

Material: <u>Hypergranite</u> Available also in the **UHPC** version.



# **GALLERY IMAGES**