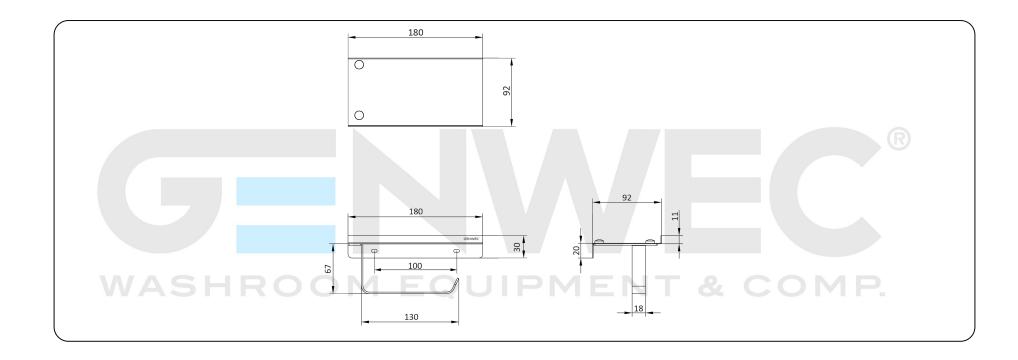

## **Technical specifications:**

Paper holder with mobile shelf. The product consists of a wall mount, a paper roll rod and a paper roll cover. The shelf, made of stainless steel 304, is attached to the rod, which is made of stainless steel 304. The shelf has two holes so it can be fixed to the wall by means of screws. The assembled set has a polished finish that provides it an appropriate resistance against corrosion. The product is anchored to a brick wall by means of 2 nylon wall plugs and 2 screws. The overall dimensions of the product are 92 x 180 x 78 mm. The accessory model for the HORECA sector is GW05 37 04 02, manufactured by GENWEC WASHROOM S.L. - Av. Joan Carles I, 46-48 08908 L'Hospitalet de Llobregat.