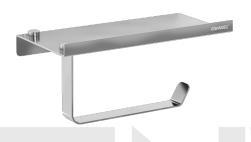

## **Technical specifications:**

Paper holder with mobile shelf. The product consists of a wall mount, a paper roll rod and a paper roll cover. The shelf, made of stainless steel 304, is attached to the rod, which is made of stainless steel 304. The shelf has two holes so it can be fixed to the wall by means of screws. The assembled set has a polished finish that provides it an appropriate resistance against corrosion. The product is anchored to a brick wall by means of 2 nylon wall plugs and 2 screws. The overall dimensions of the product are 92 x 180 x 78 mm. The accessory model for the HORECA sector is GW05 37 04 02, manufactured by GENWEC WASHROOM S.L. - Av. Joan Carles I, 46-48 08908 L'Hospitalet de Llobregat.

#### **Product specifications**

- Paper shelf and rod made of stainless steel 304
- The metal parts have a polished finish that provides them an appropriate resistance against corrosion