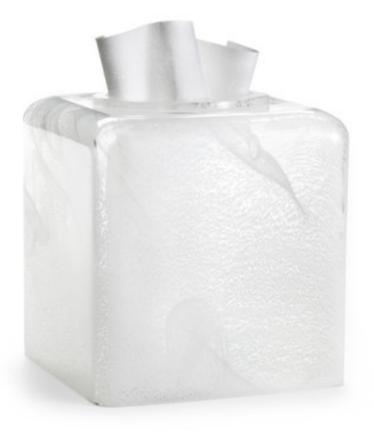

## BIANCA TISSUE COVER

Produced by our glassworks in Florence, this milky white glass has translucent, cloudlike effects. The expertly blown swirls are the unmistakable signature of hand-crafted, mouth-blown glass. Made In Italy. Please be aware that tiny bubbles may randomly appear within an item. This is part of the handmade nature of our production and is not considered defective.

| MATERIAL            | COLOR             | COUNTRY OF ORIGIN |         |
|---------------------|-------------------|-------------------|---------|
| Glass               | White Swirl Italy |                   |         |
|                     |                   |                   |         |
| ITEM                | NUMBER            | LXWXH (in)        | WT (Ib) |
| Bianca Tissue Cover | 50321             | 6" x 6" x 7"      | 5 LB    |