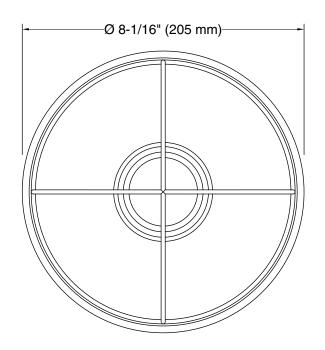

## **Technical Information**

All product dimensions are nominal.

Material: Steel Number of Lights: 1

Lighting Type: Socket-based
Socket Type: E-12 Candelabra

Number of Shades: 1 Shade Type: Metal

Electrical component Socket Rating: 60 Hz, 60 W