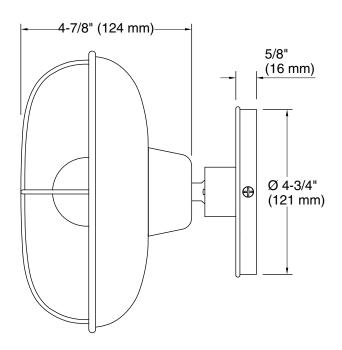

## **Technical Information**

All product dimensions are nominal.

Material: Steel Number of Lights: 1

Lighting Type: Socket-based
Socket Type: E-12 Candelabra

Number of Shades: 1 Shade Type: Metal

Electrical component Socket Rating: 60 Hz, 60 W