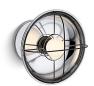

## **Modern Farm**

One-light sconce K-23666-SC01

### **Features**

- Suitable for any living space, allowing you to create a cohesive design aesthetic throughout your home.
- Candelabra base (E12) socket, works best with type G16.5 white, clear or Edison bulbs (sold separately).
- With the integrated ball joint, move shade to cast light up, down, left or right.
- Suitable for damp locations, per UL 1598.

### Material

- Manufactured with quality materials and complimented with a meticulous finishing process.
- Durable finishes engineered to last and designed to match KOHLER faucet finishes.