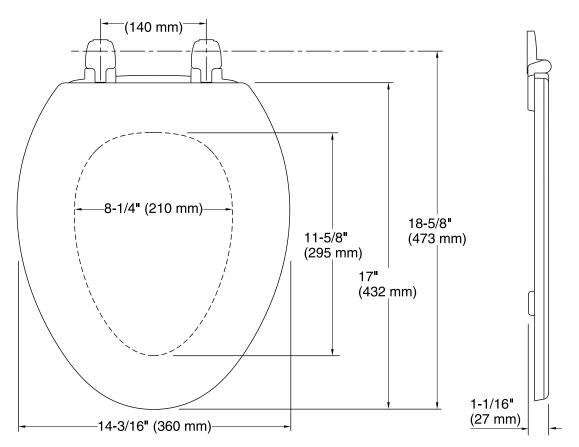

### **Technical Information**

All product dimensions are nominal.

Seat shape type: Elongated
Seat front type: Closed-front
Seat-mounting holes: 5-1/2" (140 mm)