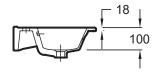

#### **Consumer benefits**

- FINENESS: Thin vanity top sits perfectly on the cabinet
- PRACTICAL: Practical wide ledge for daily use
- Technical drawing
  - Ø35 465 283 450 810

Product Specification: Vanity top 81 cm. EXTA112. Collection: OLA. DIMENSIONS: 81 x 46.50 cm. WEIGHT: 14.4 kg. MATERIAL: Ceramic. INSTALLATION TYPE: Countertop. TAP DRILLING: 1 tap hole. NUMBER OF VANITY BASINS FOR VANITY TOPS: Single basin vanity top. Non-self-supporting vanity top. Must be used with coordinating furniture.