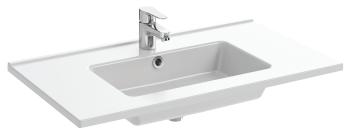

# OLA - Vanity top 81 cm

#### Finish\*:

00 - White

• WEIGHT: 14.4 kg

• INSTALLATION TYPE: Countertop

• Must be used with coordinating furniture

• DESIGN: Geometric basin in a contemporary style

• NUMBER OF VANITY BASINS FOR VANITY TOPS: Single basin vanity top

## **Features**

- DIMENSIONS: 81 x 46.50 cm
- MATERIAL: Ceramic
- TAP DRILLING: 1 tap hole
- Non-self-supporting vanity top

#### **Consumer benefits**

- FINENESS: Thin vanity top sits perfectly on the cabinet
- PRACTICAL: Practical wide ledge for daily use
- Technical drawing
  - Ø35 465 283 450 810

Product Specification: Vanity top 81 cm. EXTA112. Collection: OLA. DIMENSIONS: 81 x 46.50 cm. WEIGHT: 14.4 kg. MATERIAL: Ceramic. INSTALLATION TYPE: Countertop. TAP DRILLING: 1 tap hole. NUMBER OF VANITY BASINS FOR VANITY TOPS: Single basin vanity top. Non-self-supporting vanity top. Must be used with coordinating furniture.