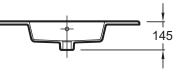

#### **Consumer benefits**

- FINENESS: Thin vanity top sits perfectly on the cabinet
- PRACTICAL: Practical wide ledge for daily use
- Technical drawing
  - Ø35 465 283 450 810

Product Specification: Vanity top 81 cm. EXTA112. Collection: OLA. DIMENSIONS: 81 x 46.50 cm. WEIGHT: 14.4 kg. MATERIAL: Ceramic. INSTALLATION TYPE: Countertop. TAP DRILLING: 1 tap hole. NUMBER OF VANITY BASINS FOR VANITY TOPS: Single basin vanity top. Non-self-supporting vanity top. Must be used with coordinating furniture.