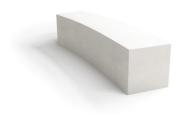

## PRODUCT DESCRIPTION

Designer: Veronica Martinez

Fiber-reinforced composite material made of a polyester resin and marble powder particularly resistant to wear and to atmospheric agents. Scratches and accidental damages can also be easily repaired thanks to the appropriate kits (available on request).

## Max dimensions:

Height: 410 mm Length: 1697 mm Width: 640 mm Outer radius: 5940 mm

Material: <u>Hypergranite</u>
Available also in the **UHPC** version.