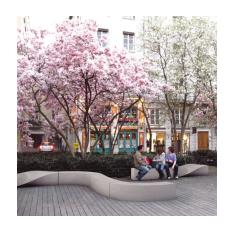

## **BENCHES: S CURVO 1**



| Categories: BENCHES, URBAN DESIGN

## PRODUCT DESCRIPTION

Designer: Veronica Martinez

Fiber-reinforced composite material made of a polyester resin and marble powder particularly resistant to wear and to atmospheric agents. Scratches and accidental damages can also be easily repaired thanks to the appropriate kits (available on request).

Hypergranite is finally available in different colours.

## Max dimensions:

Height: 410 mm Length: 1697 mm Width: 640 mm Outer radius: 5940 mm

Material: <u>Hypergranite</u>
Available also in the **UHPC** version.



## GALLERY IMAGES